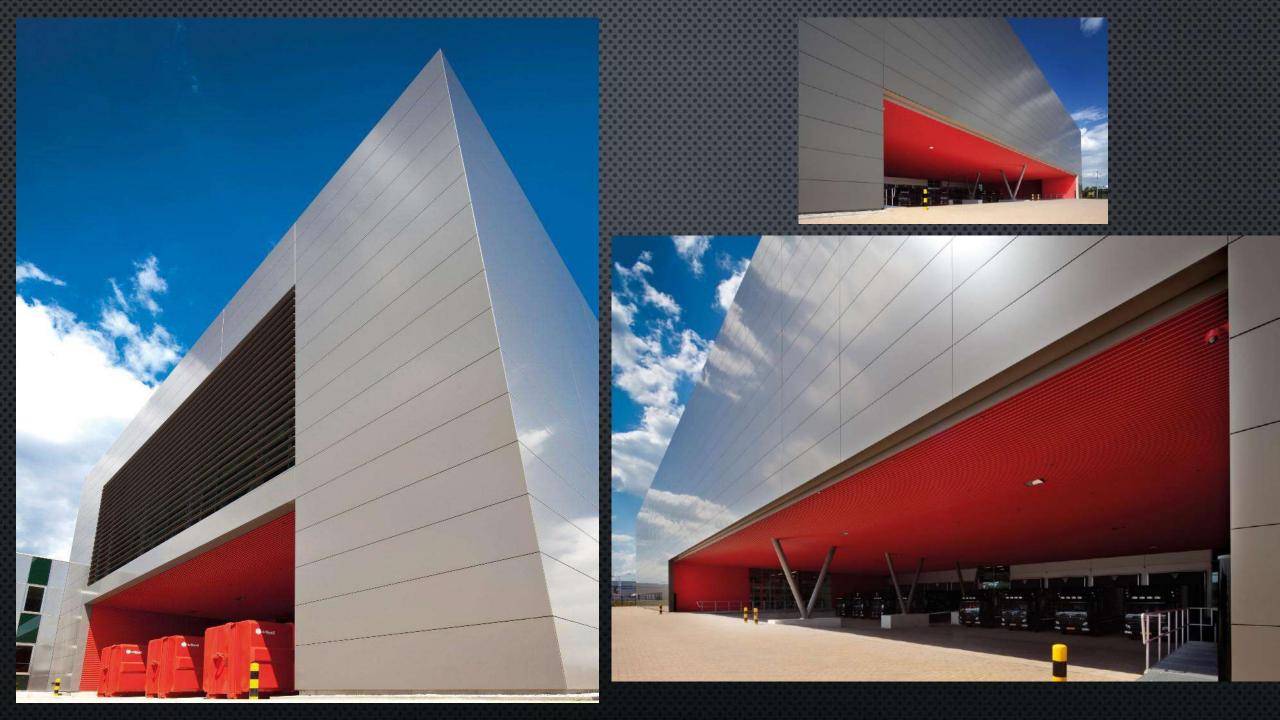

m Solution Projects

### **Exclusive Custom Solution Projects**



### Custom Perforated – Parametric Facade











ct : MCIPI

tion Bengaluru, India

uct larametric Single Skin Facade





# QuadroClad

Hunter Douglas Quadroclad Systems are utilised for High Quality façade design where the following are of prime importance : -

- Large façade elements
- Extreme panel flatness
- Various panel skins, surfaces and finishes
- Low weight per Sqm
- Capability to withstand High wind loads
- Durability
- For new-build and over cladding projects



### QuadroClad (PVDF Coated)

#### Panel Technology



#### Metal Cover Joint System





Brick wall or cement 2. Insulation layer 3. Ventilation layer 4. Carrier 5. Honeycomb panel
Buckle 7. Anti-slide block 8. Filler rod 9. Metal capping strip





# QuadroClad Curved (PVDF Coated)





### QC25 – Exterior Honeycomb Facade

#### Rendered



### Actual

ARRAR .

-----

### QC25 – Exterior Honeycomb Facade

#### Rendered





# HUNTER DOUGLAS SUN CONTROL PRODUCTS

# SINGLE SKIN LOUVER SYSTEM – 84R

- Carrier systems

A variety of carrier systems are available allowing the optimal solution for their application.

- The fixed SL-2/3/4/5 stringers
- The self supporting extruded carrier system SLR-10/40/60/60V/100 with adjustable panel brackets
- The stringer can also be mounted on the SLR carrier rail











# Single Skin Louver System – 84R





### 84R Sun Louver / Facade

#### Rendered





#### Aerofoil Products



#### **Material Specifications**

#### - Base Material

Luxalon® Aerofoil fins are aluminium extrusions with a wall