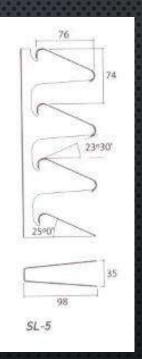

# SINGLE SKIN LOUVER SYSTEM – 84R

- Carrier systems

A variety of carrier systems are available allowing the optimal solution for their application.

- The fixed SL-2/3/4/5 stringers
- The self supporting extruded carrier system SLR-10/40/60/60V/100 with adjustable panel brackets
- The stringer can also be mounted on the SLR carrier rail

# Single Skin Louver System – 84R

### 84R Sun Louver / Facade