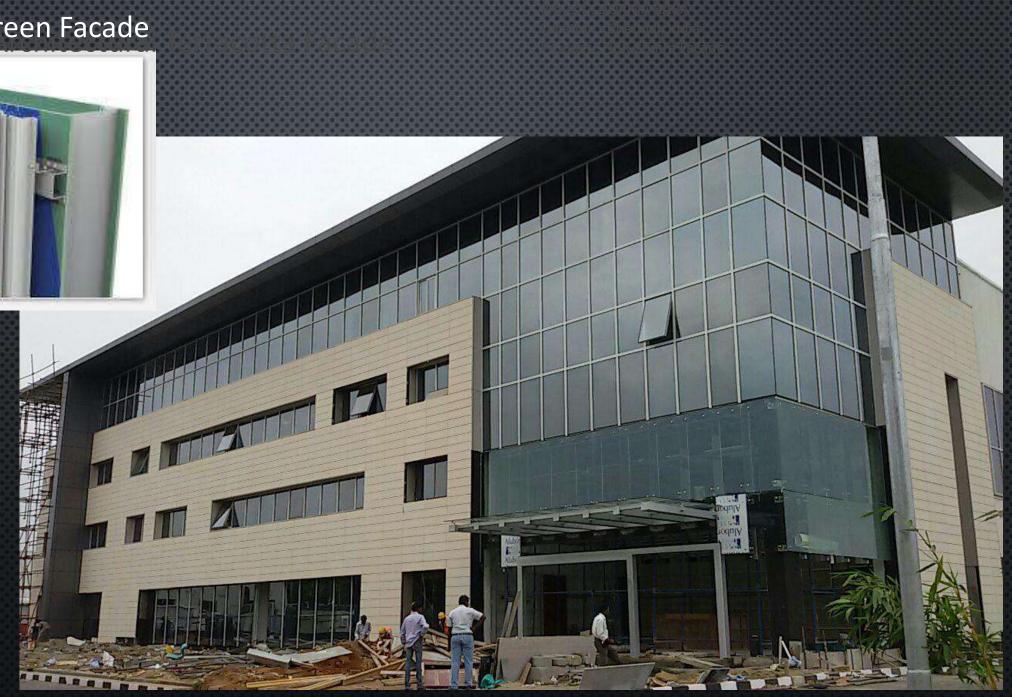

energy. - *Finishes* 

Luxalon® Aerofoils can be supplied with a polyester powder coating finish and PVDF coated.

- Luxalon® Colour Range

RAL colours & Wood Finish are available or you may request custom colour.







### AERO SCREEN











### **SLIDING SHUTTER**

Sliding Shutters Screen --- Frame assembly



## 50BD / 75BD BOX SHAPED LOUVER SYSTEM



## 50BD/75BD BOX SHAPED LOUVER SYSTEM



## NBK ARCHITECTURAL TERRACOTTA

HunterDouglas ARCHITECTURAL PRODUCTS





NBK System - Construction Mechanism

#### Stick-built Construction

#### Unitized Construction



## TILE CAN BE TAKEN APART SEPERATELY



# CORNER SOLUTIONS: MITER CUT AND GAP







#### CORNER SOLUTIONS: METAL PROFILE CORNER



©2018 | Product Presentation



THE ARCH











#### Ventilated Rain Screen Facade









# Thank You



## **INNOVATIVE ANTARES PVT. LTD.**

#### **MUMBAI**

 1<sup>st</sup> Floor, 9, Raghuvanshi Mill, 11/12, Senapati Bapat Marg, Lower parel (W), Mumbai 400013.
Phone: + 91 22 49673315/ 8080060781
E mail: innovative@antares.net.in