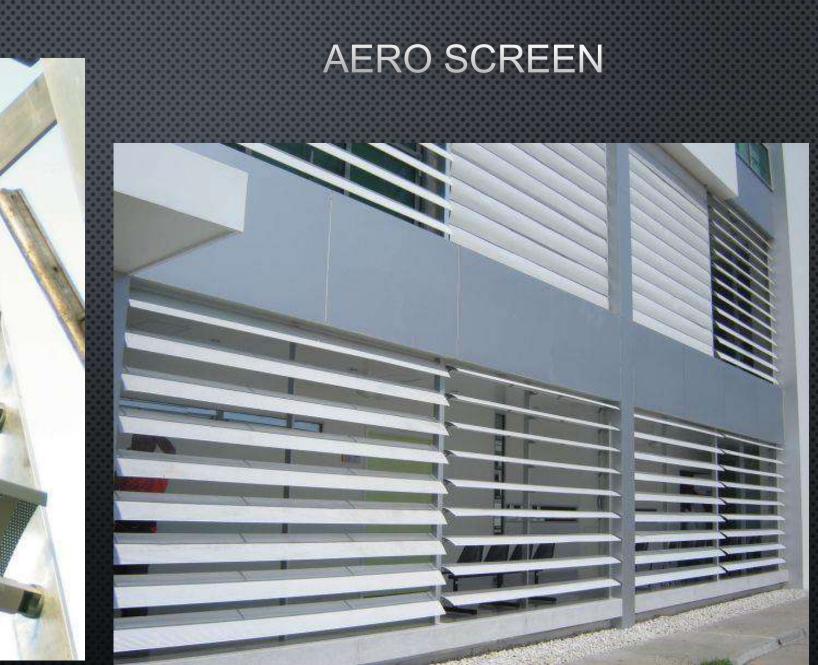

### AERO SCREEN

### **SLIDING SHUTTER**

Sliding Shutters Screen --- Frame assembly