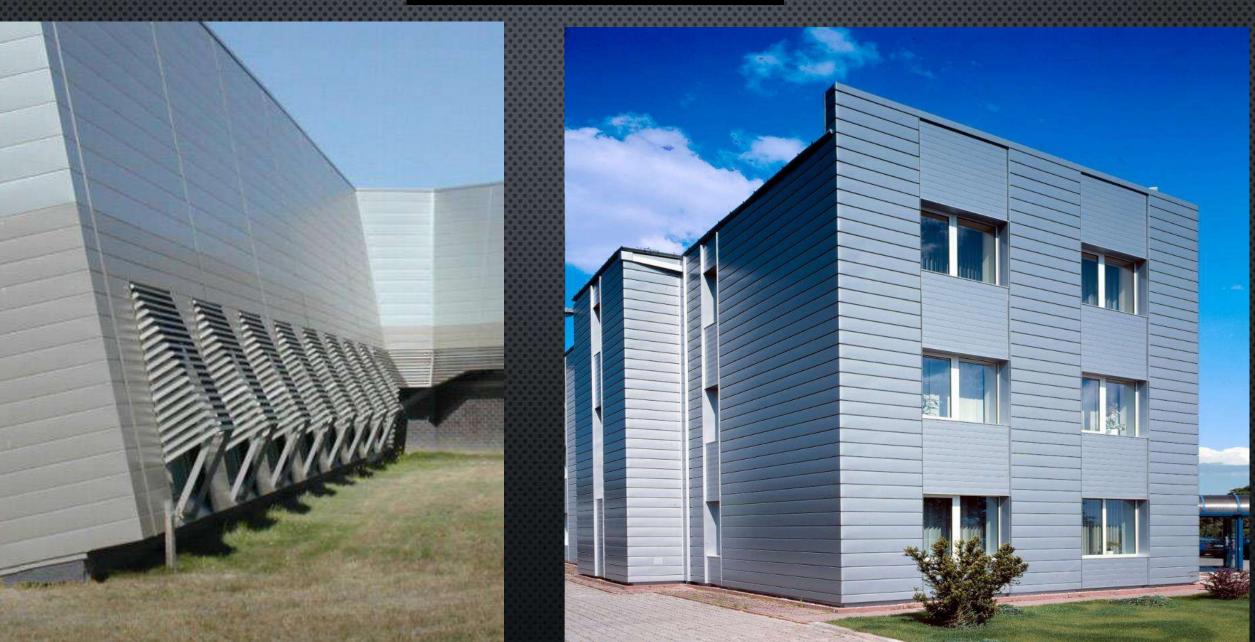

# MINIWAVE

### **MINIWAVE - FEATURE**

The Miniwave panel (270mm wide) has been designed to be used as interior, exterior or ceiling cladding, with a geometry based in undulating lines, similar to the corrugated panels.

It is installed with a tongue and groove joint. The system can consider exposed intermediate fixation points according to the requirements of the project. The panels can be installed horizontally or vertically.

Applications: Cladding and ceilings Lengths: According to requirements of the project. It is not recommended not to go over 6 meters.