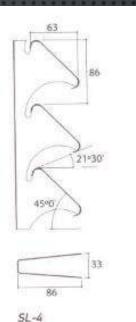

# SINGLE SKIN LOUVER SYSTEM – 84R

- Carrier systems

A variety of carrier systems are available allowing the optimal solution for their application.

- The fixed SL-2/3/4/5 stringers
- The self supporting extruded carrier system SLR-10/40/60/60V/100 with adjustable panel brackets
- The stringer can also be mounted on the SLR carrier rail

# Single Skin Louver System – 84R

### 84R Sun Louver / Facade