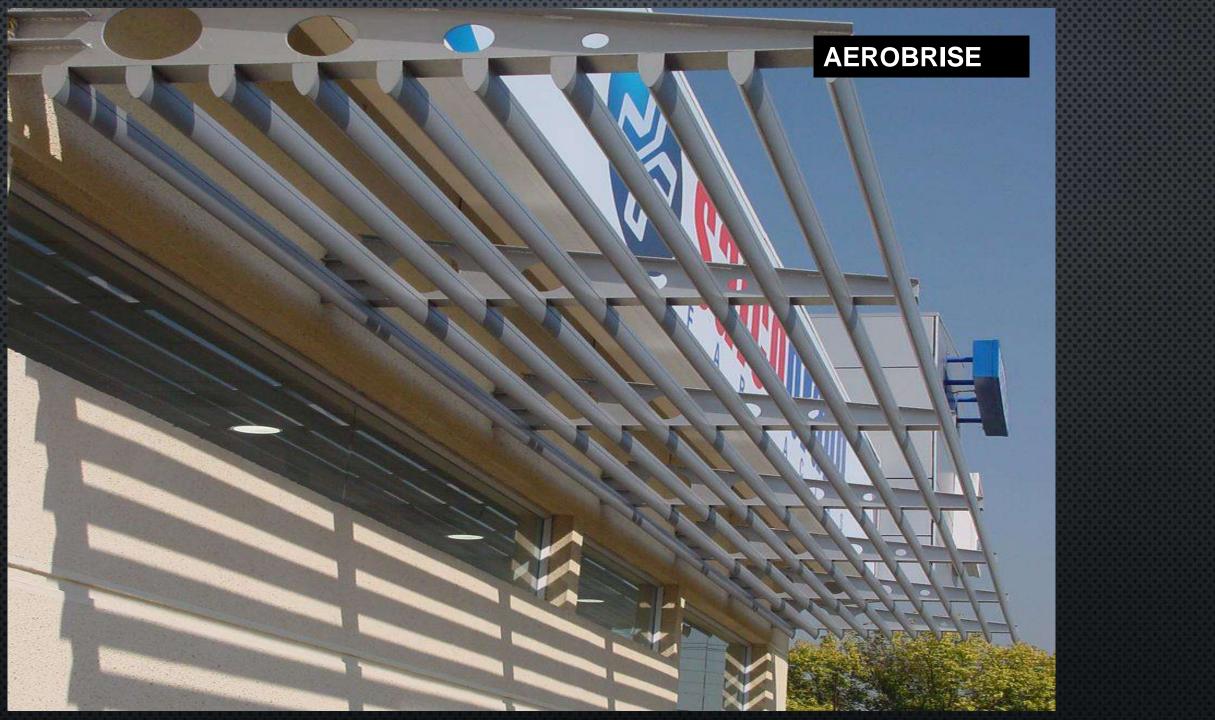

#### Aerofoil Products

#### **Material Specifications**

#### - Base Material

Luxalon® Aerofoil fins are aluminium extrusions with a wall thickness  $\geq$  1,8 mm. The ends are closed with aluminium caps cut from  $\geq$  1,5 mm thick plate. All used screws and bolts are made from stainless steel. For the support structure you can choose either aluminium or steel.