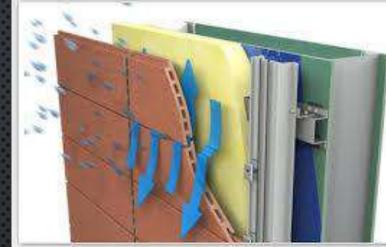

le energy. - *Finishes* 

Luxalon® Aerofoils can be supplied with a polyester powder coating finish and PVDF coated.

- Luxalon® Colour Range

RAL colours & Wood Finish are available or you may request custom colour.







### AERO SCREEN











### **SLIDING SHUTTER**

Sliding Shutters Screen --- Frame assembly



## 50BD / 75BD BOX SHAPED LOUVER SYSTEM



## 50BD/75BD BOX SHAPED LOUVER SYSTEM



## NBK ARCHITECTURAL TERRACOTTA

HunterDouglas ARCHITECTURAL PRODUCTS





NBK System - Construction Mechanism

#### Stick-built Construction

#### Unitized Construction



## TILE CAN BE TAKEN APART SEPERATELY



# CORNER SOLUTIONS: MITER CUT AND GAP







#### CORNER SOLUTIONS: METAL PROFILE CORNER



©2018 | Product Presentation



THE ARCH











#### Ventilated Rain Screen Facade









# Thank You



## **INNOVATIVE ANTARES PVT. LTD.**

#### **MUMBAI**

 1<sup>st</sup> Floor, 9, Raghuvanshi Mill, 11/12, Senapati Bapat Marg, Lower parel (W), Mumbai 400013.
Phone: + 91 22 49673315/ 8080060781
E mail: innovative@antares.net.in