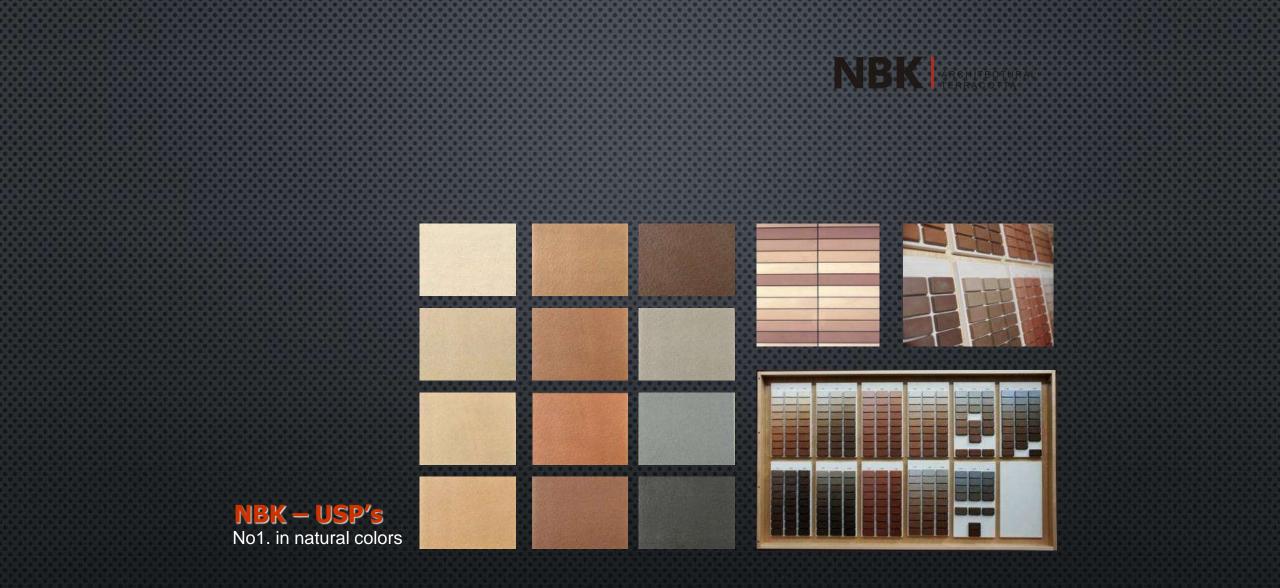

## NBK ARCHITECTURAL TERRACOTTA

HunterDouglas ARCHITECTURAL PRODUCTS

NBK System - Construction Mechanism

RAL colours & Wood Finish are available or you may request custom colour.