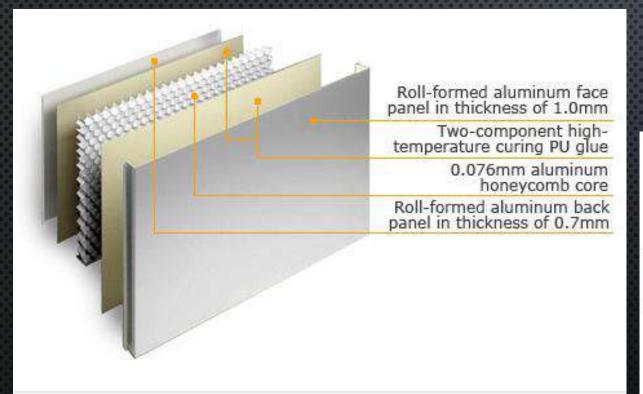

Applications: Cladding and ceilings Lengths: According to requirements of the project. It is not recommended not to go over 6 meters.









# MULTI PANEL FAÇADE



# ------

# Exclusive Custom Solution Projects

### **Exclusive Custom Solution Projects**



### Custom Perforated – Parametric Facade











ct : MCIPI

tion Bengaluru, India

uct larametric Single Skin Facade





# QuadroClad

Hunter Douglas Quadroclad Systems are utilised for High Quality façade design where the following are of prime importance : -

- Large façade elements
- Extreme panel flatness
- Various panel skins, surfaces and finishes
- Low weight per Sqm
- Capability to withstand High wind loads
- Durability
- For new-build and over cladding projects



### QuadroClad (PVDF Coated)

#### Panel Technology



#### Metal Cover Joint System





Brick wall or cement 2. Insulation layer 3. Ventilation layer 4. Carrier 5. Honeycomb panel
Buckle 7. Anti-slide block 8. Filler rod 9. Metal capping strip





# QuadroClad Curved (PVDF Coated)





### QC25 – Exterior Honeycomb Facade

#### Rendered



### Actual

ARRAR .

-----

### QC25 – Exterior Honeycomb Facade

#### Rendered





# HUNTER DOUGLAS SUN CONTROL PRODUCTS

# SINGLE SKIN LOUVER SYSTEM – 84R

- Carrier systems

A variety of carrier systems are available allowing the optimal solution for their application.

- The fixed SL-2/3/4/5 stringers
- The self supporting extruded carrier system SLR-10/40/60/60V/100 with adjustable panel brackets
- The stringer can also be mounted on the SLR carrier rail











# Single Skin Louver System – 84