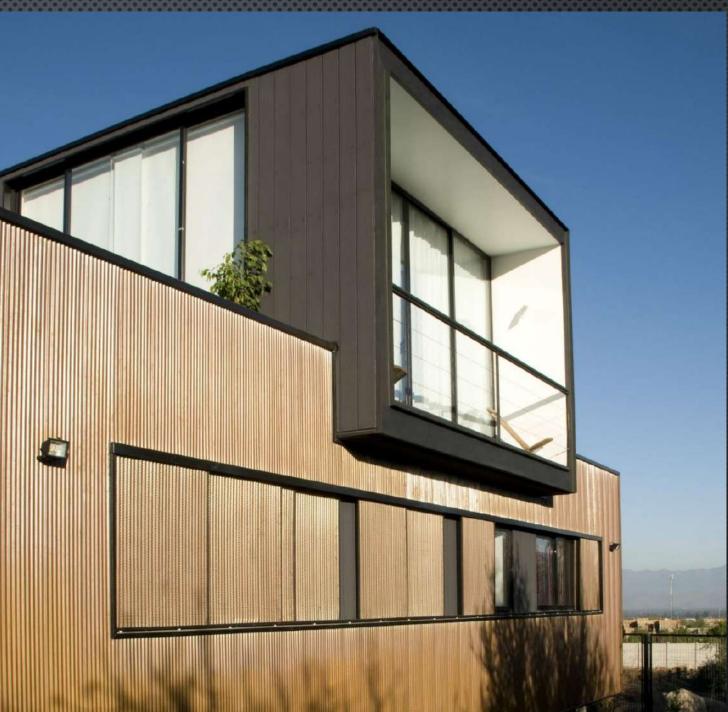

# MINIWAVE

### **MINIWAVE - FEATURE**

The Miniwave panel (270mm wide) has been designed to be used as interior, exterior or ceiling cladding, with a geometry based in undulating lines, similar to the corrugated panels.

It is installed with a tongue and groove joint. The system can consider exposed intermediate fixation points according to the requirements of the project. The panels can be installed horizontally or vertically.

Applications: Cladding and ceilings Lengths: According to requirements of the project. It is not recommended not to go over 6 meters.