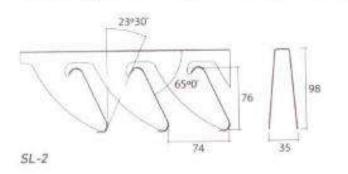

# SINGLE SKIN LOUVER SYSTEM – 84R

- Carrier systems

A variety of carrier systems are available allowing the optimal solution for their application.

- The fixed SL-2/3/4/5 stringers
- The self supporting extruded carrier system SLR-10/40/60/60V/100 with adjustable panel brackets
- The stringer can also be mounted on the SLR carrier rail

# Single Skin Louver System – 84R

### 84R Sun Louver / Facade