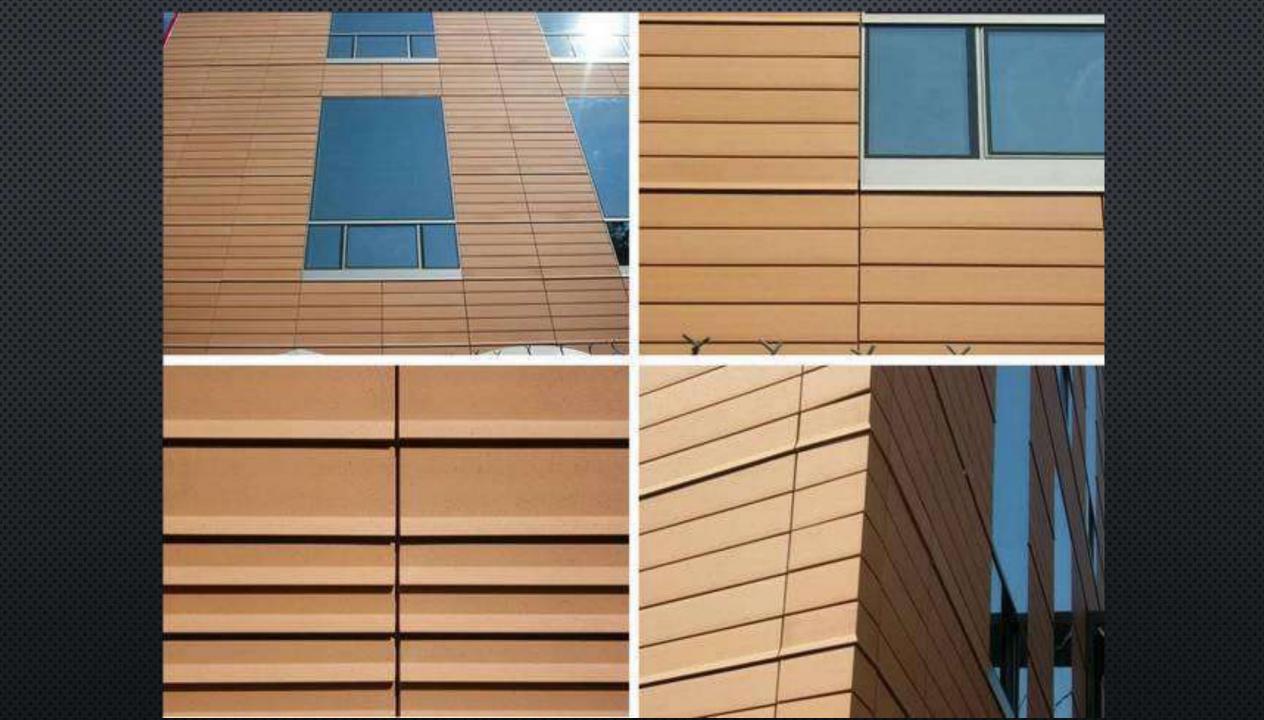

## NBK ARCHITECTURAL TERRACOTTA

HunterDouglas ARCHITECTURAL PRODUCTS

NBK System - Construction Mechanism

# CORNER SOLUTIONS: MITER CUT AND GAP

#### CORNER SOLUTIONS: METAL PROFILE CORNER

©2018 | Product Presentation

THE ARCH