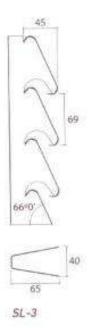

# SINGLE SKIN LOUVER SYSTEM – 84R

- Carrier systems

A variety of carrier systems are available allowing the optimal solution for their application.

- The fixed SL-2/3/4/5 stringers
- The self supporting extruded carrier system SLR-10/40/60/60V/100 with adjustable panel brackets
- The stringer can also be mounted on the SLR carrier rail

# Single Skin Louver System – 84R

### 84R Sun Louver / Facade