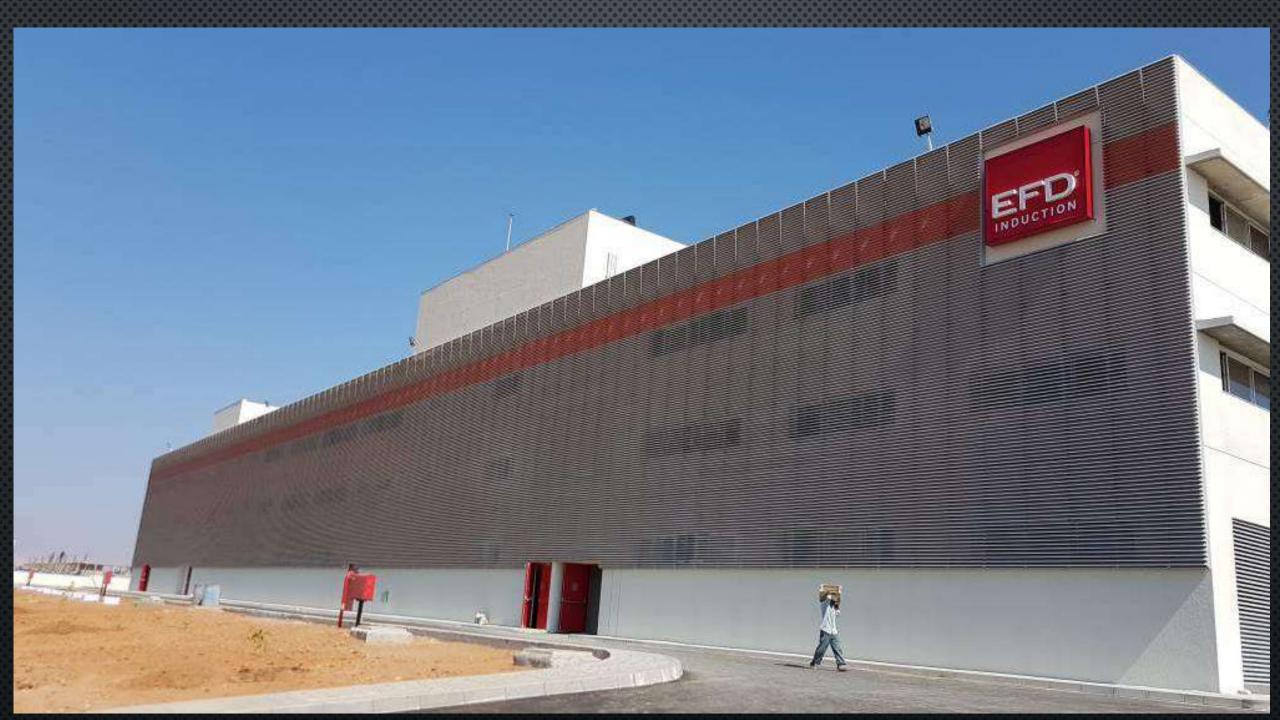

# HUNTER DOUGLAS SUN CONTROL PRODUCTS

# SINGLE SKIN LOUVER SYSTEM – 84R

- Carrier systems

A variety of carrier systems are available allowing the optimal solution for their application.

- The fixed SL-2/3/4/5 stringers
- The self supporting extruded carrier system SLR-10/40/60/60V/100 with adjustable panel brackets
- The stringer can also be mounted on the SLR carrier rail

# Single Skin Louver System – 84R

### 84R Sun Louver / Facade