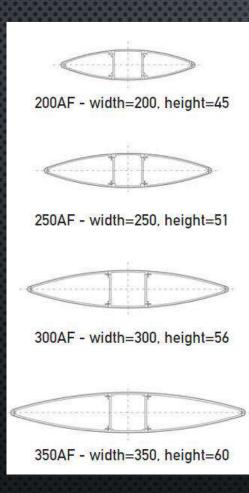

#### Aerofoil Products

#### - Base Material

Luxalon® Aerofoil fins are aluminium extrusions with a wall thickness  $\geq$  1,8 mm. The ends are closed with aluminium caps cut from  $\geq$  1,5 mm thick plate. All used screws and bolts are made from stainless steel. For the support structure you can choose either aluminium or steel.