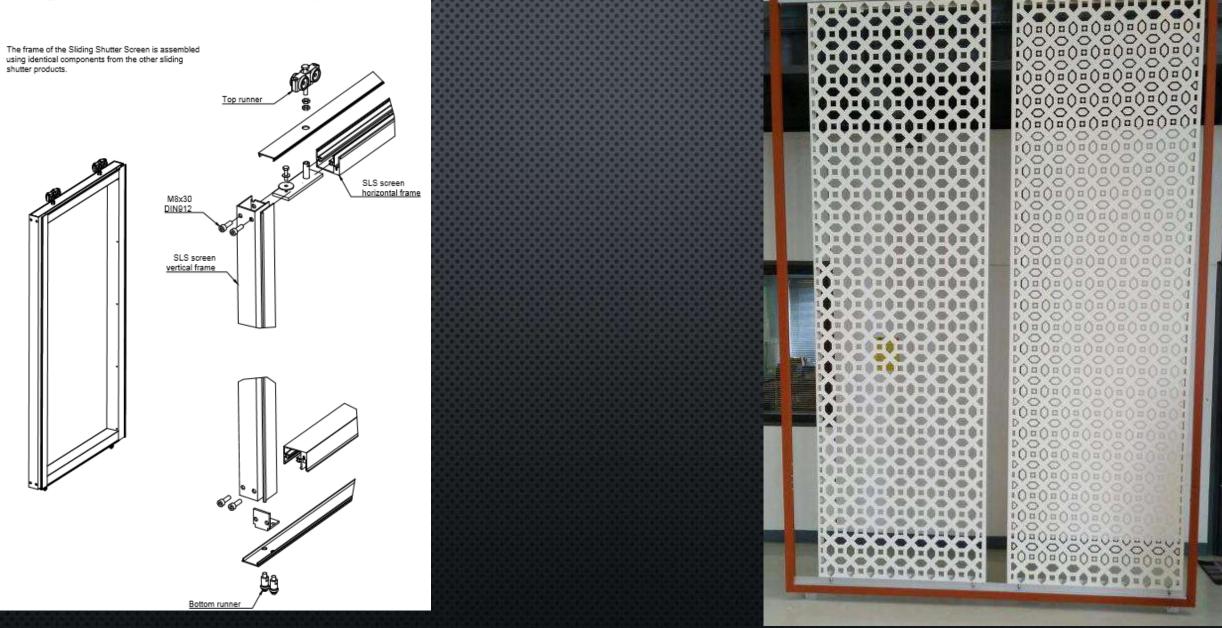

and the fin suspension are made of nylon (PA6.6) filled with fibre glass. The sliding U-profile is extruded aluminium.

For the adjustable system the bearing block is made of Poly Ethylene (HDPE) with a stainless steel axle and an axle lock made of Nylon (PA6.6) filled with fibre glass. The end cap connector material is stainless steel and for the driving rod there is a choice of aluminium or steel.

All aluminium products can be recycled for the full 100% requiring very little energy. - *Finishes* 

Luxalon® Aerofoils can be supplied with a polyester powder coating finish and PVDF coated.

- Luxalon® Colour Range

RAL colours & Wood Finish are available or you may request custom colour.







### AERO SCREEN











### **SLIDING SHUTTER**

Sliding Shutters Screen --- Frame assembly



## 50BD / 75BD BOX SHAPED LOUVER SYSTEM



## 50BD/75BD BOX SHAPED LOUVER SYSTEM



## NBK ARCHITECTURAL TERRACOTTA

HunterDouglas ARCHITECTURAL PRODUCTS





NBK System - Construction Mechanism

#### Stick-built Construction

#### Unitized Construction



## TILE CAN BE TAKEN APART SEPERATELY



# CORNER SOLUTIONS: MITER CUT AND GAP







#### CORNER SOLUTIONS: METAL PROFILE CORNER



©2018 | Product Presentation



THE ARCH











#### Ventilated Rain Screen Facade









# Thank You



## **INNOVATIVE ANTARES PVT. LTD.**

#### **MUMBAI**

 1<sup>st</sup> Floor, 9, Raghuvanshi Mill, 11/12, Senapati Bapat Marg, Lower parel (W), Mumbai 400013.
Phone: + 91 22 49673315/ 8080060781
E mail: innovative@antares.net.in