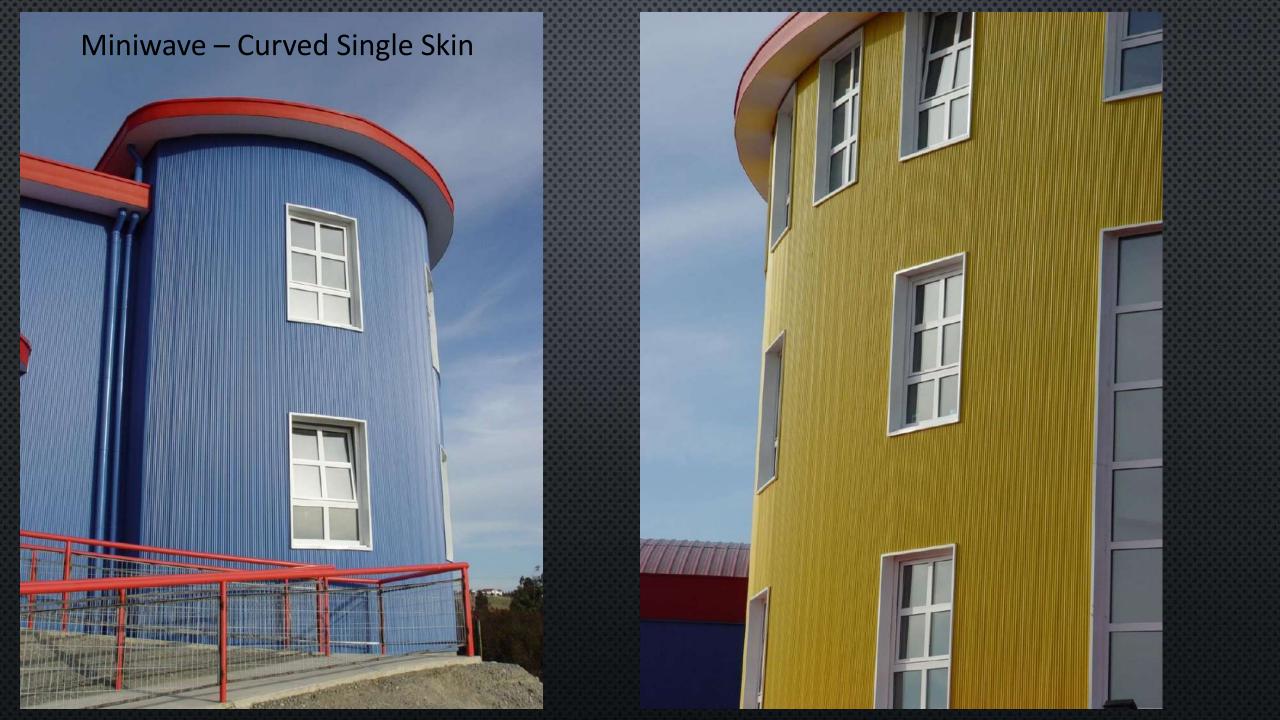

# MINIWAVE

### **MINIWAVE - FEATURE**

The Miniwave panel (270mm wide) has been designed to be used as interior, exterior or ceiling cladding, with a geometry based in undulating lines, similar to the corrugated panels.

It is installed with a tongue and groove joint. The system can consider exposed intermediate fixation points according to the requirements of the project. The panels can be installed horizontally or vertically.

Applications: Cladding and ceilings Lengths: According to requirements of the project. It is not recommended not to go over 6 meters.