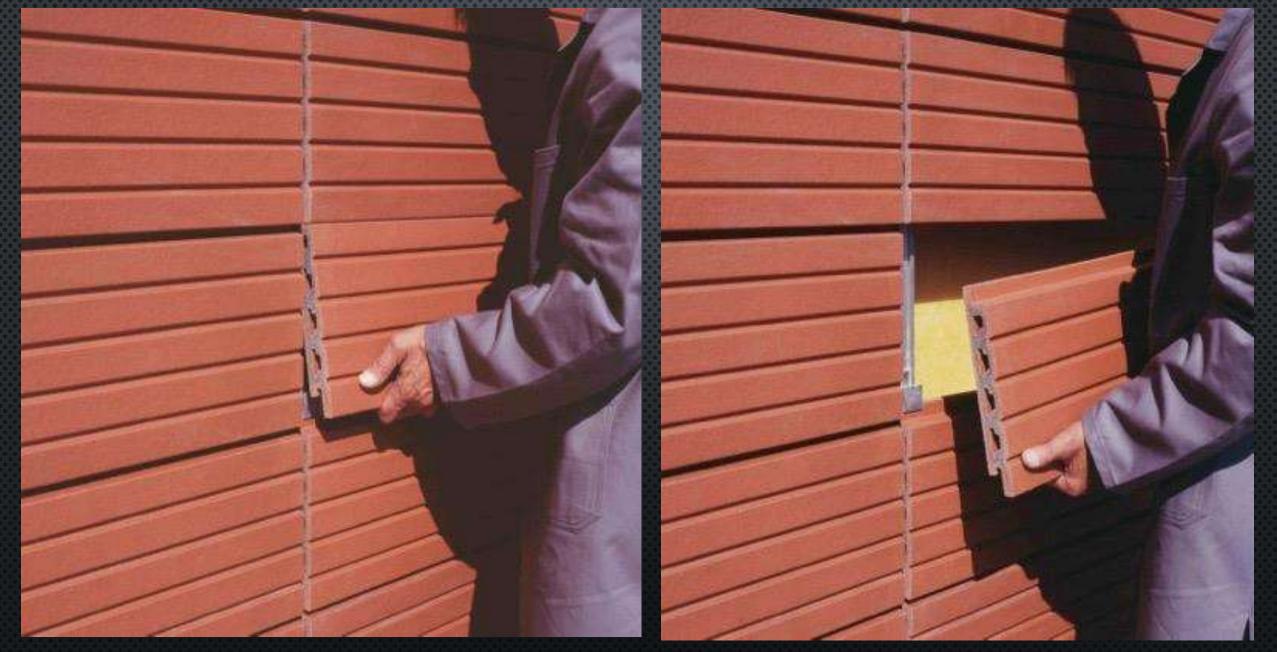

p connector material is stainless steel and for the driving rod there is a choice of aluminium or steel.

All aluminium products can be recycled for the full 100% requiring very little energy. - *Finishes* 

Luxalon® Aerofoils can be supplied with a polyester powder coating finish and PVDF coated.

- Luxalon® Colour Range

RAL colours & Wood Finish are available or you may request custom colour.







### AERO SCREEN











### **SLIDING SHUTTER**

Sliding Shutters Screen --- Frame assembly



## 50BD / 75BD BOX SHAPED LOUVER SYSTEM



## 50BD/75BD BOX SHAPED LOUVER SYSTEM



## NBK ARCHITECTURAL TERRACOTTA

HunterDouglas ARCHITECTURAL PRODUCTS





NBK System - Construction Mechanism

#### Stick-built Construction

#### Unitized Construction



## TILE CAN BE TAKEN APART SEPERATELY



# CORNER SOLUTIONS: MITER CUT AND GAP







#### CORNER SOLUTIONS: METAL PROFILE CORNER



©2018 | Product Presentation



THE ARCH











#### Ventilated Rain Screen Facade









# Thank You



## **INNOVATIVE ANTARES PVT. LTD.**

#### **MUMBAI**

 1<sup>st</sup> Floor, 9, Raghuvanshi Mill, 11/12, Senapati Bapat Marg, Lower parel (W), Mumbai 400013.
Phone: + 91 22 49673315/ 8080060781
E mail: innovative@antares.net.in