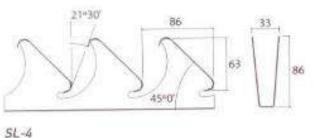

# SINGLE SKIN LOUVER SYSTEM – 84R

- Carrier systems

A variety of carrier systems are available allowing the optimal solution for their application.

- The fixed SL-2/3/4/5 stringers
- The self supporting extruded carrier system SLR-10/40/60/60V/100 with adjustable panel brackets
- The stringer can also be mounted on the SLR carrier rail

# Single Skin Louver System – 84R

### 84R Sun Louver / Facade