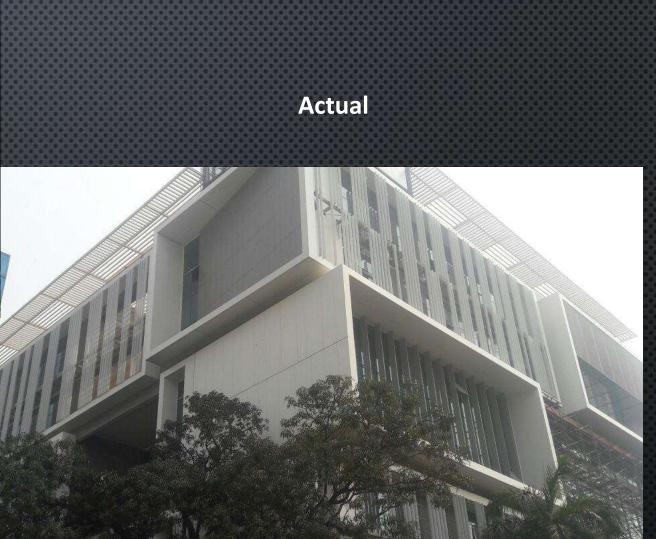

in Facade





# QuadroClad

Hunter Douglas Quadroclad Systems are utilised for High Quality façade design where the following are of prime importance : -

- Large façade elements
- Extreme panel flatness
- Various panel skins, surfaces and finishes
- Low weight per Sqm
- Capability to withstand High wind loads
- Durability
- For new-build and over cladding projects



### QuadroClad (PVDF Coated)

#### Panel Technology



#### Metal Cover Joint System





Brick wall or cement 2. Insulation layer 3. Ventilation layer 4. Carrier 5. Honeycomb panel
Buckle 7. Anti-slide block 8. Filler rod 9. Metal capping strip





# QuadroClad Curved (PVDF Coated)





### QC25 – Exterior Honeycomb Facade

#### Rendered



### Actual

ARRAR .

-----

### QC25 – Exterior Honeycomb Facade

#### Rendered





# HUNTER DOUGLAS SUN CONTROL PRODUCTS

# SINGLE SKIN LOUVER SYSTEM – 84R

- Carrier systems

A variety of carrier systems are available allowing the optimal solution for their application.

- The fixed SL-2/3/4/5 stringers
- The self supporting extruded carrier system SLR-10/40/60/60V/100 with adjustable panel brackets
- The stringer can also be mounted on the SLR carrier rail











# Single Skin Louver System – 84R





### 84R Sun Louver / Facade

#### Rendered





#### Aerofoil Products



#### **Material Specifications**

#### - Base Material

Luxalon® Aerofoil fins are aluminium extrusions with a wall thickness  $\geq$  1,8 mm. The ends are closed with aluminium caps cut from  $\geq$  1,5 mm thick plate. All used screws and bolts are made from stainless steel. For the support