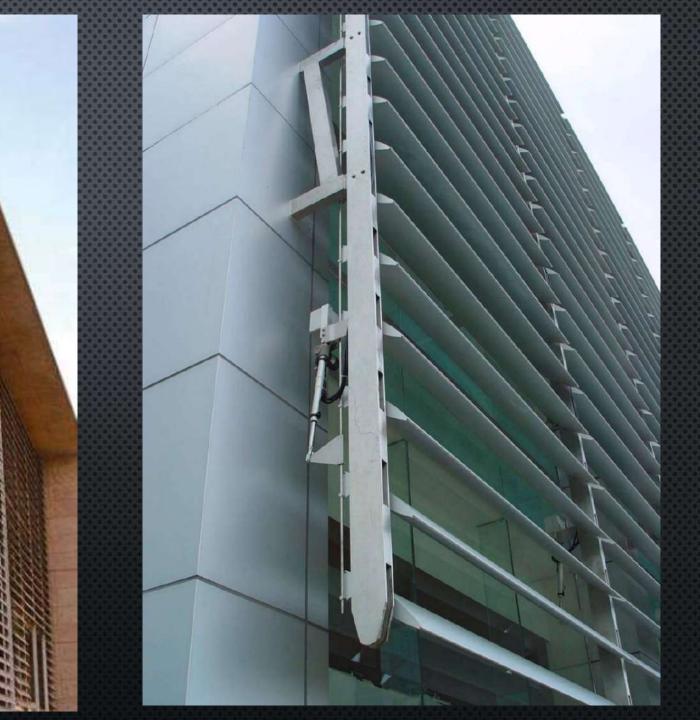

#### Aerofoil Products

#### **Material Specifications**

#### - Base Material

Luxalon® Aerofoil fins are aluminium extrusions with a wall thickness  $\geq$  1,8 mm. The ends are closed with aluminium caps cut from  $\geq$  1,5 mm thick plate. All used screws and bolts are made from stainless steel. For the support structure you can choose either aluminium or steel.

For the fixed system the fixation disc and the fin suspension are made of nylon (PA6.6) filled with fibre glass. The sliding U-profile is extruded aluminium.

For the adjustable system the bearing block is made of Poly Ethylene (HDPE) with a stainless steel axle and an axle lock made of Nylon (PA6.6) filled with fibre glass. The end cap connector material is stainless steel and for the driving rod there is a choice of aluminium or steel.