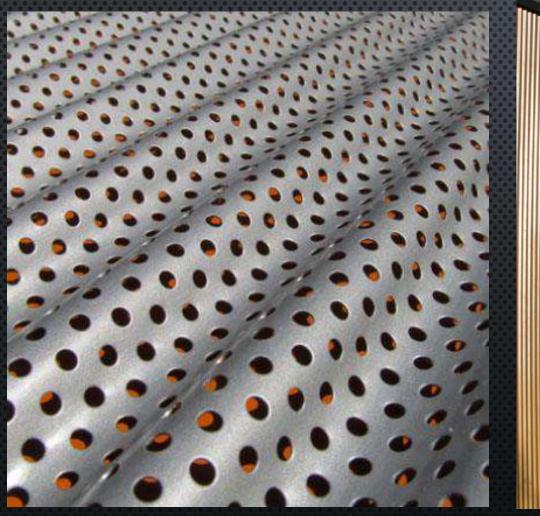

# Architectural Products Exterior Finishes



# Hunter Douglas – Product Range

DESIGN | FUNCTIONALITY | COMFORT

# **HunterDouglas**

WINDOW FASHIONS

Window Blinds Curtain Track Automatic Blinds System

## **LUXALON®** ARCHITECTURAL PRODUCTS

Metal Ceilings Metal façade systems Metal Sun Louvers



Acoustic fabric ceilings



Translucent Ecoresin panels



Terracotta claddings



Honeycomb Metal Ceiling & claddings

# FINISHES AVAILABLE FROM HDIAP FACTORY

Polyester powder coating



Architectural durable grade powder coating also available Polyvinylidene difluoride (PVDF)



#### Special Finishes



Antimicrobial Coating



# STANDARD PRECOATED FINISHES – LINEAR CEILING & SUN CONTROL

Colours

HunterDoeglas



HunterDouglas

Colours

LUXALON

# MINIWAVE

### PERFORED PANEL





### **MINIWAVE - FEATURE**

The Miniwave panel (270mm wide) has been designed to be used as interior, exterior or ceiling cladding, with a geometry based in undulating lines, similar to the corrugated panels.

It is installed with a tongue and groove joint. The system can consider exposed intermediate fixation points according to the requirements of the project. The panels can be installed horizontally or vertically.

Applications: Cladding and ceilings Lengths: According to requirements of the project. It is not recommended not to go over 6 meters.









# MULTI PANEL FAÇADE



# ------

# Exclusive Custom Solution Projects

### **Exclusive Custom Solution Projects**



### Custom Perforated – Parametric Facade











ct : MCIPI

tion Bengaluru, India

uct larametric Single Ski