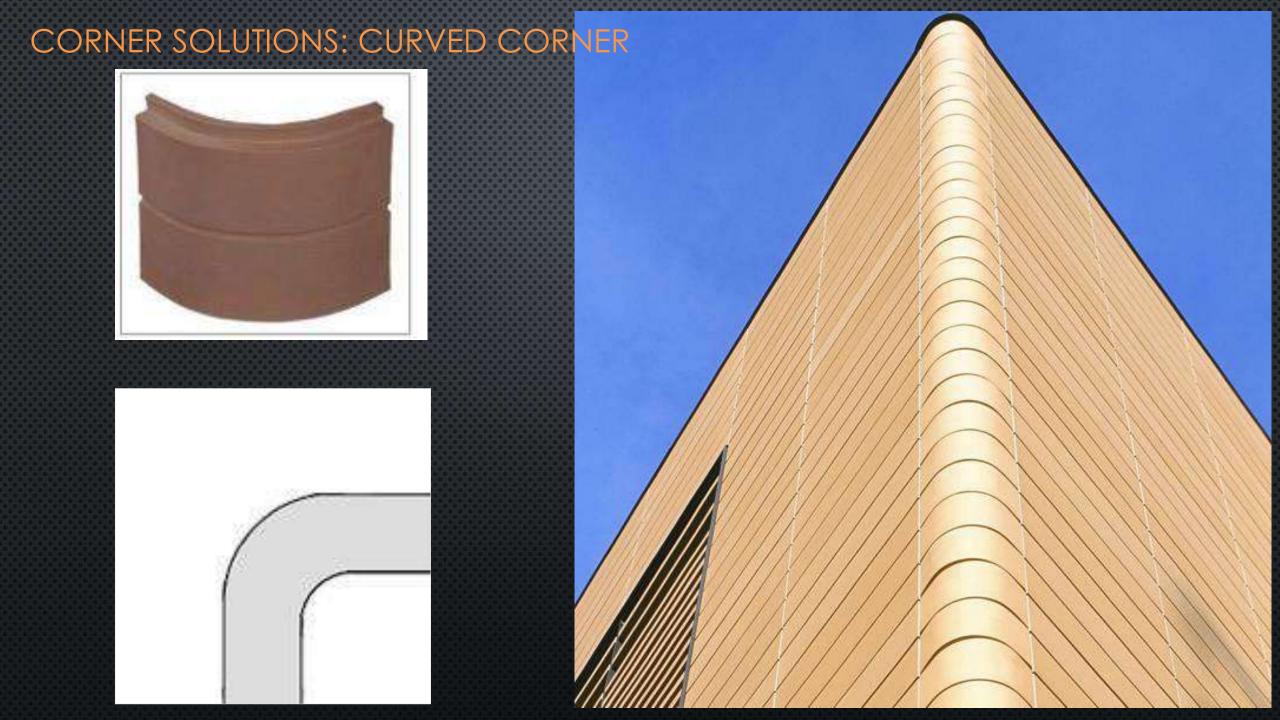

## NBK ARCHITECTURAL TERRACOTTA

HunterDouglas ARCHITECTURAL PRODUCTS

NBK System - Construction Mechanism