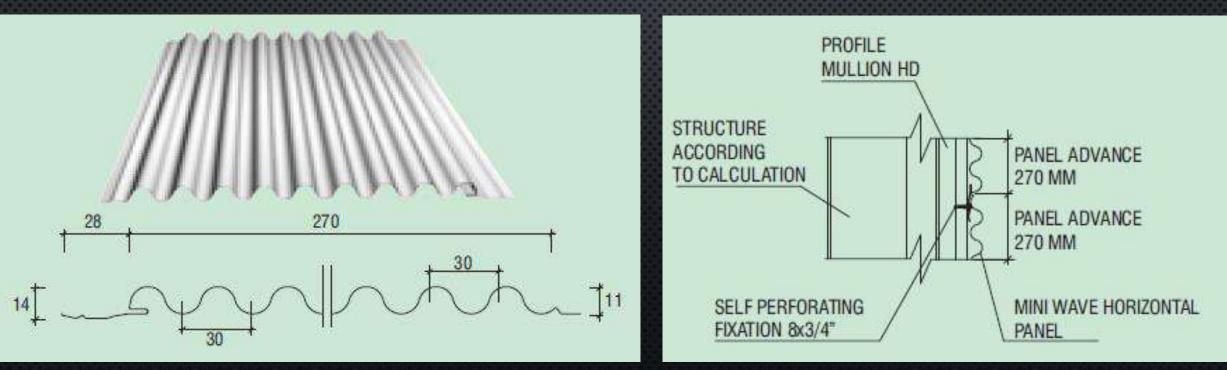

# MINIWAVE

### **MINIWAVE - FEATURE**

The Miniwave panel (270mm wide) has been designed to be used as interior, exterior or ceiling cladding, with a geometry based in undulating lines, similar to the corrugated panels.

It is installed with a tongue and groove joint. The system can consider exposed intermediate fixation points according to the requirements of the project. The panels can be installed horizontally or vertically.

Applications: Cladding and ceilings Lengths: According to requirements of the project. It is not recommended not to go over 6 meters.