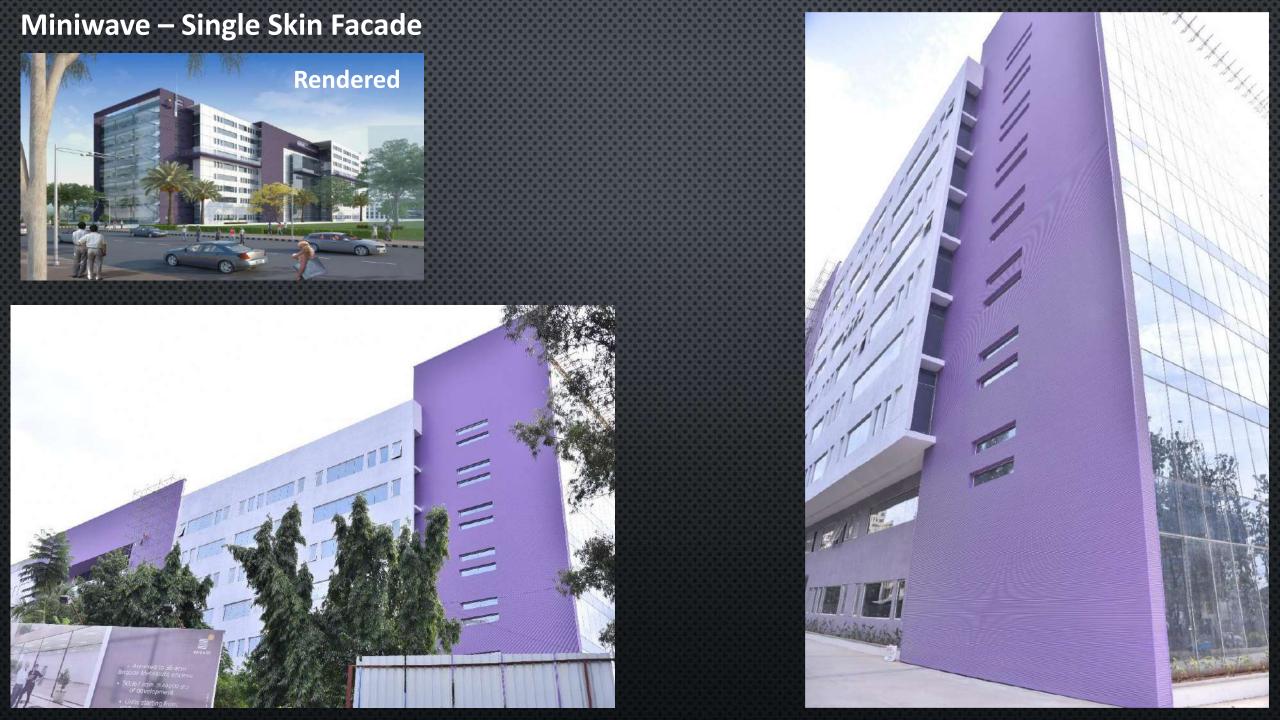

# MINIWAVE

### **MINIWAVE - FEATURE**

The Miniwave panel (270mm wide) has been designed to be used as interior, exterior or ceiling cladding, with a geometry based in undulating lines, similar to the corrugated panels.

It is installed with a tongue and groove joint. The system can consider exposed intermediate fixation points according to the requirements of the project. The panels can be installed horizontally or vertically.

Applications: Cladding and ceilings Lengths: According to requirements of the project. It is not recommended not to go over 6 meters.