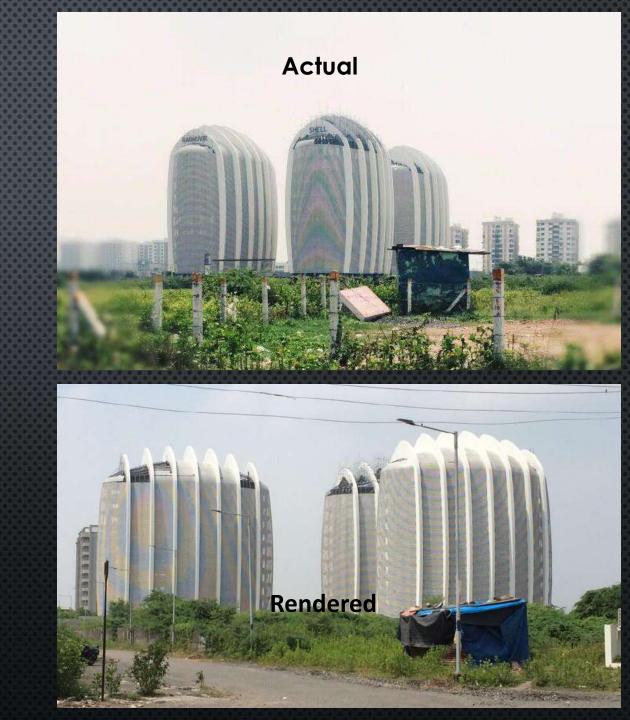

ment 2. Insulation layer 3. Ventilation layer 4. Carrier 5. Honeycomb panel
Buckle 7. Anti-slide block 8. Filler rod 9. Metal capping strip





# QuadroClad Curved (PVDF Coated)





### QC25 – Exterior Honeycomb Facade

#### Rendered



### Actual

ARRAR .

-----

### QC25 – Exterior Honeycomb Facade

#### Rendered





# HUNTER DOUGLAS SUN CONTROL PRODUCTS

# SINGLE SKIN LOUVER SYSTEM – 84R

- Carrier systems

A variety of carrier systems are available allowing the optimal solution for their application.

- The fixed SL-2/3/4/5 stringers
- The self supporting extruded carrier system SLR-10/40/60/60V/100 with adjustable panel brackets
- The stringer can also be mounted on the SLR carrier rail











# Single Skin Louver System – 84R





### 84R Sun Louver / Facade

#### Rendered





#### Aerofoil Products



#### **Material Specifications**

#### - Base Material

Luxalon® Aerofoil fins are aluminium extrusions with a wall thickness  $\geq$  1,8 mm. The ends are closed with aluminium caps cut from  $\geq$  1,5 mm thick plate. All used screws and bolts are made from stainless steel. For the support structure you can choose either aluminium or steel.

For the fixed system the fixation disc and the fin suspension are made of nylon (PA6.6) filled with fibre glass. The sliding U-profile is extruded aluminium.

For the adjustable system the bearing block is made of Poly Ethylene (HDPE) with a stainless steel axle and an axle lock made of Nylon (PA6.6) filled with fibre glass. The end cap connector material is stainless steel and for the driving rod there is a choice of alu