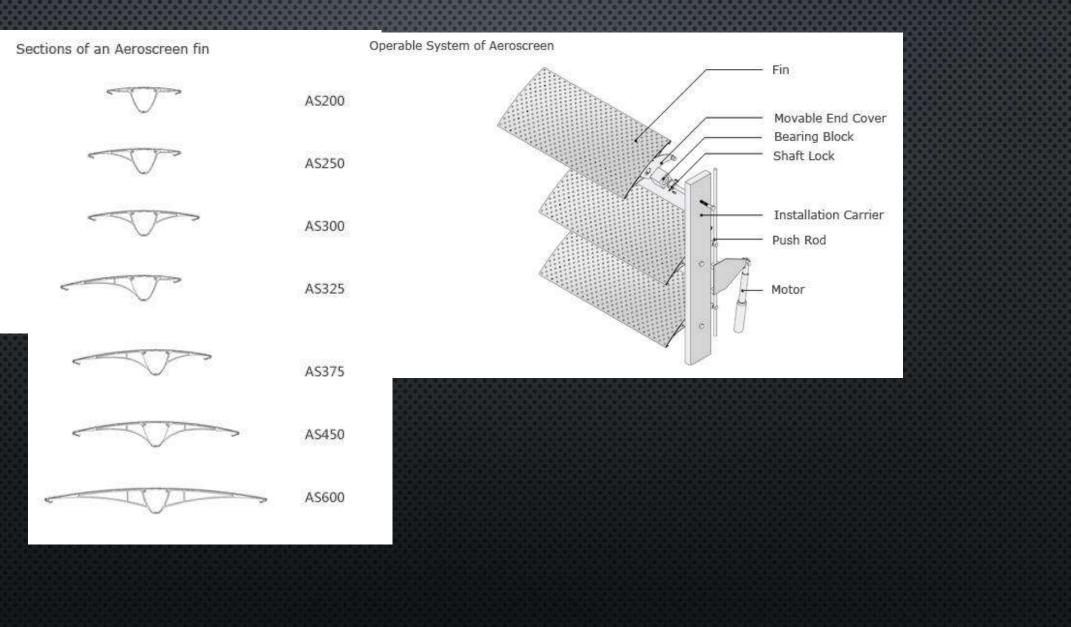

### AERO SCREEN

### **SLIDING SHUTTER**

Sliding Shutters Screen --- Frame assembly