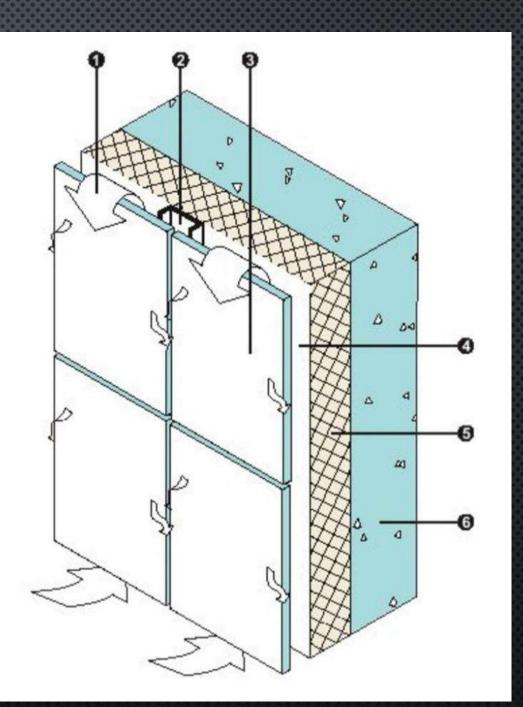

#### Metal Cover Joint System

Brick wall or cement 2. Insulation layer 3. Ventilation layer 4. Carrier 5. Honeycomb panel
Buckle 7. Anti-slide block 8. Filler rod 9. Metal capping strip