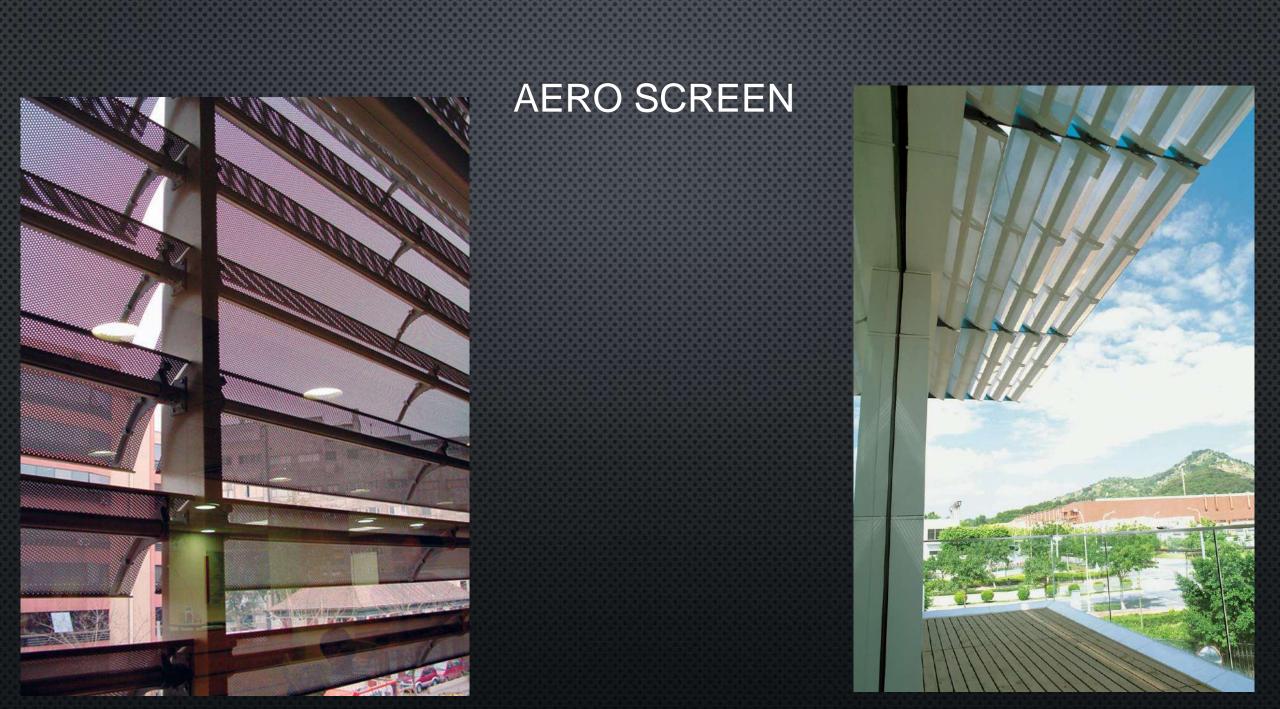

hoose either aluminium or steel.

For the fixed system the fixation disc and the fin suspension are made of nylon (PA6.6) filled with fibre glass. The sliding U-profile is extruded aluminium.

For the adjustable system the bearing block is made of Poly Ethylene (HDPE) with a stainless steel axle and an axle lock made of Nylon (PA6.6) filled with fibre glass. The end cap connector material is stainless steel and for the driving rod there is a choice of aluminium or steel.

All aluminium products can be recycled for the full 100% requiring very little energy. - *Finishes* 

Luxalon® Aerofoils can be supplied with a polyester powder coating finish and PVDF coated.

- Luxalon® Colour Range

RAL colours & Wood Finish are available or you may request custom colour.







### AERO SCREEN











### **SLIDING SHUTTER**

Sliding Shutters Screen --- Frame assembly



## 50BD / 75BD BOX SHAPED LOUVER SYSTEM



## 50BD/75BD BOX SHAPED LOUVER SYSTEM



## NBK ARCHITECTURAL TERRACOTTA

HunterDouglas ARCHITECTURAL PRODUCTS





NBK System - Construction Mechanism

#### Stick-built Construction

#### Unitized Construction



## TILE CAN BE TAKEN APART SEPERATELY



# CORNER SOLUTIONS: MITER CUT AND GAP







#### CORNER SOLUTIONS: METAL PROFILE CORNER



©2018 | Product Presentation



THE ARCH











#### Ventilated Rain Screen Facade









# Thank You



## **INNOVATIVE ANTARES PVT. LTD.**

#### **MUMBAI**

 1<sup>st</sup> Floor, 9, Raghuvanshi Mill, 11/12, Senapati Bapat Marg, Lower parel (W), Mumbai 400013.
Phone: + 91 22 49673315/ 8080060781
E mail: innovative@antares.net