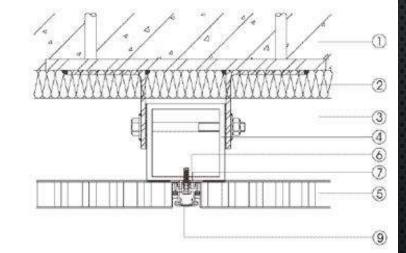

#### Metal Cover Joint System

Brick wall or cement 2. Insulation layer 3. Ventilation layer 4. Carrier 5. Honeycomb panel
Buckle 7. Anti-slide block 8. Filler rod 9. Metal capping strip