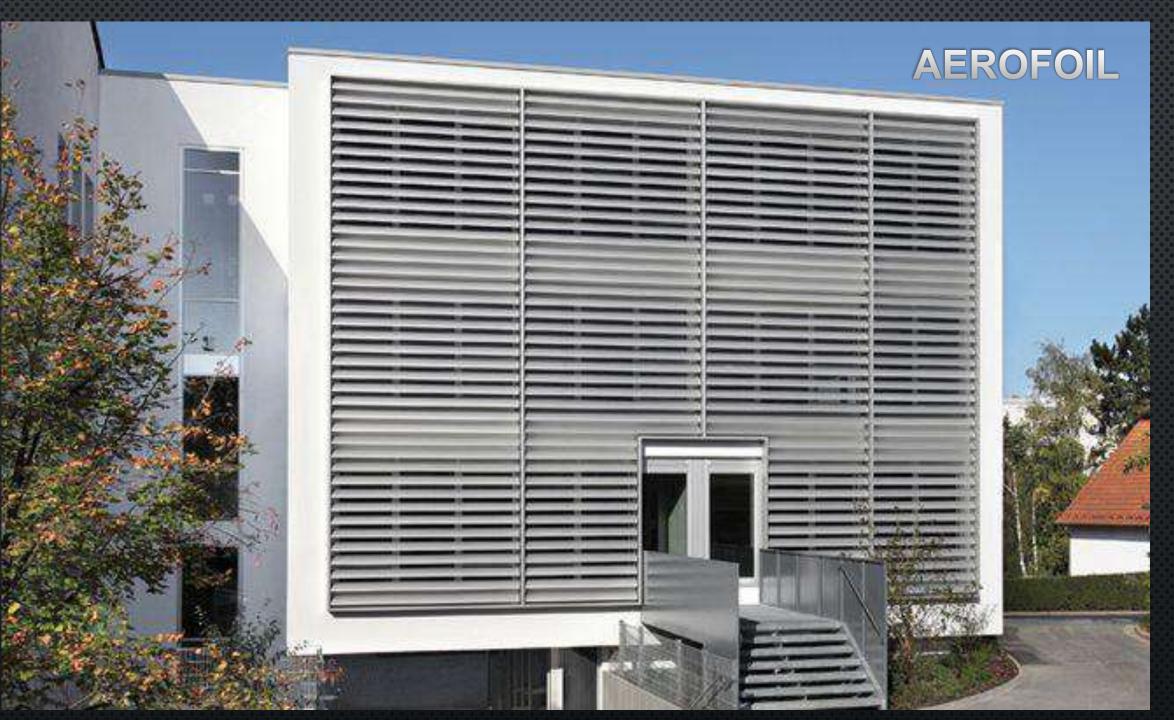

e support structure you can choose either aluminium or steel.

For the fixed system the fixation disc and the fin suspension are made of nylon (PA6.6) filled with fibre glass. The sliding U-profile is extruded aluminium.

For the adjustable system the bearing block is made of Poly Ethylene (HDPE) with a stainless steel axle and an axle lock made of Nylon (PA6.6) filled with fibre glass. The end cap connector material is stainless steel and for the driving rod there is a choice of aluminium or steel.

All aluminium products can be recycled for the full 100% requiring very little energy. - *Finishes* 

Luxalon® Aerofoils can be supplied with a polyester powder coating finish and PVDF coated.

- Luxalon® Colour Range

RAL colours & Wood Finish are available or you may request custom colour.







### AERO SCREEN











### **SLIDING SHUTTER**

Sliding Shutters Screen --- Frame assembly



## 50BD / 75BD BOX SHAPED LOUVER SYSTEM



## 50BD/75BD BOX SHAPED LOUVER SYSTEM



## NBK ARCHITECTURAL TERRACOTTA

HunterDouglas ARCHITECTURAL PRODUCTS





NBK System - Construction Mechanism

#### Stick-built Construction

#### Unitized Construction



## TILE CAN BE TAKEN APART SEPERATELY



# CORNER SOLUTIONS: MITER CUT AND GAP







#### CORNER SOLUTIONS: METAL PROFILE CORNER



©2018 | Product Presentation



THE ARCH











#### Ventilated Rain Screen Facade









# Thank You



## **INNOVATIVE ANTARES PVT. LTD.**

#### **MUMBAI**

 1<sup>st</sup> Floor, 9, Raghuvanshi Mill, 11/12, Senapati Bapat Marg, Lower parel (W), Mumbai 400013.
Phone: + 91 22 49673315/ 8080060781
E