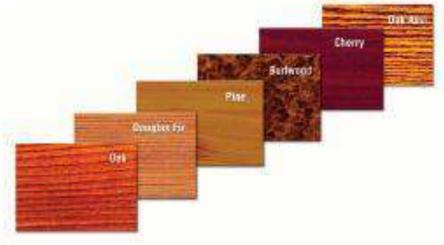

# Architectural Products Exterior Finishes



# Hunter Douglas – Product Range

DESIGN | FUNCTIONALITY | COMFORT

# **HunterDouglas**

WINDOW FASHIONS

Window Blinds Curtain Track Automatic Blinds System

## **LUXALON®** ARCHITECTURAL PRODUCTS

Metal Ceilings Metal façade systems Metal Sun Louvers



Acoustic fabric ceilings



Translucent Ecoresin panels



Terracotta claddings



Honeycomb Metal Ceiling & claddings

# FINISHES AVAILABLE FROM HDIAP FACTORY

Polyester powder coating



Architectural durable grade powder coating also available Polyvinylidene difluoride (PVDF)



#### Special Finishes



Antimicrobial Coating



# STANDARD PRECOATED FINISHES – LINEAR CEILING & SUN CONTROL

Colours

HunterDoeglas



HunterDouglas

Colours

LUXALON

# MINIWAVE

### PERFORED PANEL





### **MINIWAVE - FEATURE**

The Miniwave panel (270mm wide) has been designed to be used as interior, exterior or ceiling cladding, with a geometry based in undulating lines, similar to the corrugated panels.

It is installed with a tongue and groove joint. The system can consider exposed intermediate fixation points according to the requirements of the project. The panels can be installed horizontally or vertically.

Applications: Cladding and ceilings Lengths: According to requirements of the project. It is not recommended not to go over 6 meters.









# MULTI PANEL FAÇADE



# ------

# Exclusive Custom Solution Projects

###