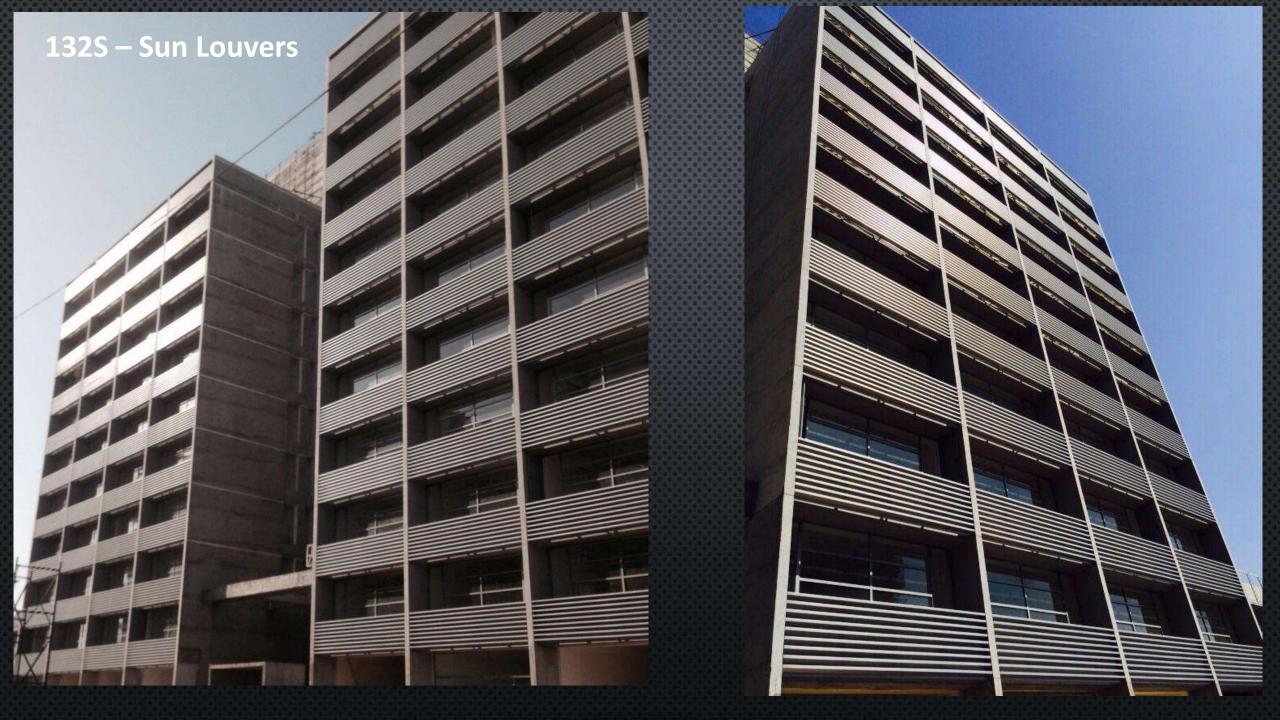

# HUNTER DOUGLAS SUN CONTROL PRODUCTS

# SINGLE SKIN LOUVER SYSTEM – 84R

- Carrier systems

A variety of carrier systems are available allowing the optimal solution for their application.

- The fixed SL-2/3/4/5 stringers
- The self supporting extruded carrier system SLR-10/40/60/60V/100 with adjustable panel brackets
- The stringer can also be mounted on the SLR carrier rail

# Single Skin Louver System – 84R

### 84R Sun Louver / Facade