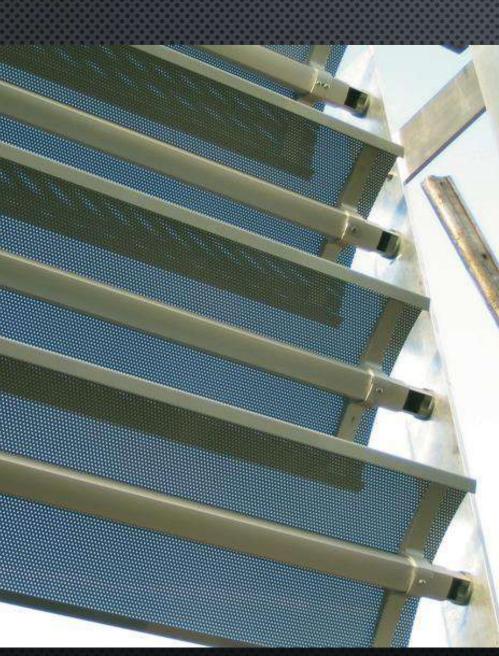

#### Aerofoil Products

#### **Material Specifications**

#### - Base Material

Luxalon® Aerofoil fins are aluminium extrusions with a wall thickness  $\geq$  1,8 mm. The ends are closed with aluminium caps cut from  $\geq$  1,5 mm thick plate. All used screws and bolts are made from stainless steel. For the support structure you can choose either aluminium or steel.