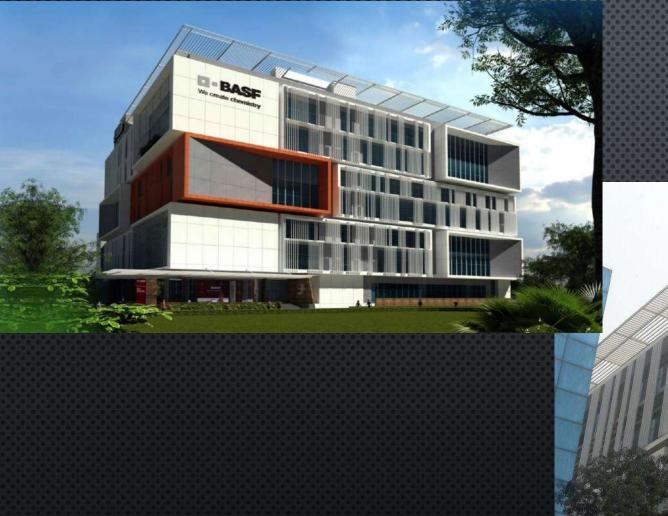

Skin Facade





# QuadroClad

Hunter Douglas Quadroclad Systems are utilised for High Quality façade design where the following are of prime importance : -

- Large façade elements
- Extreme panel flatness
- Various panel skins, surfaces and finishes
- Low weight per Sqm
- Capability to withstand High wind loads
- Durability
- For new-build and over cladding projects



### QuadroClad (PVDF Coated)

#### Panel Technology



#### Metal Cover Joint System





Brick wall or cement 2. Insulation layer 3. Ventilation layer 4. Carrier 5. Honeycomb panel
Buckle 7. Anti-slide block 8. Filler rod 9. Metal capping strip





# QuadroClad Curved (PVDF Coated)





### QC25 – Exterior Honeycomb Facade

#### Rendered



### Actual

ARRAR .

-----

### QC25 – Exterior Honeycomb Facade

#### Rendered





# HUNTER DOUGLAS SUN CONTROL PRODUCTS

# SINGLE SKIN LOUVER SYSTEM – 84R

- Carrier systems

A variety of carrier systems are available allowing the optimal solution for their application.

- The fixed SL-2/3/4/5 stringers
- The self supporting extruded carrier system SLR-10/40/60/60V/100 with adjustable panel brackets
- The stringer can also be mounted on the SLR carrier rail











# Single Skin Louver System – 84R





### 84R Sun Louver / Facade

#### Rendered





#### Aerofoil Products



#### **Material Specifications**

#### - Base Material

Luxalon® Aerofoil fins are aluminium extrusions with a wall thickness  $\geq$  1,8 mm. The ends are closed with aluminium caps cut from  $\geq$  1,5 mm thick plate. All used screws and bolts are made from stainless steel. For the suppor