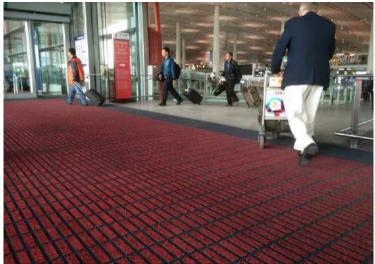

### THE ARCHITECTS VOICE

According to the AIA, a minimum of 7.5m of entrance flooring products must be installed to address 100% of the problem caused by dirt and moisture entering a building. This can go up to 12m in extreme traffic areas such as airports.

Mat Length vs. Percentage of Dirt and Moisture Caught

**Zone Entrance Flooring Concept** 