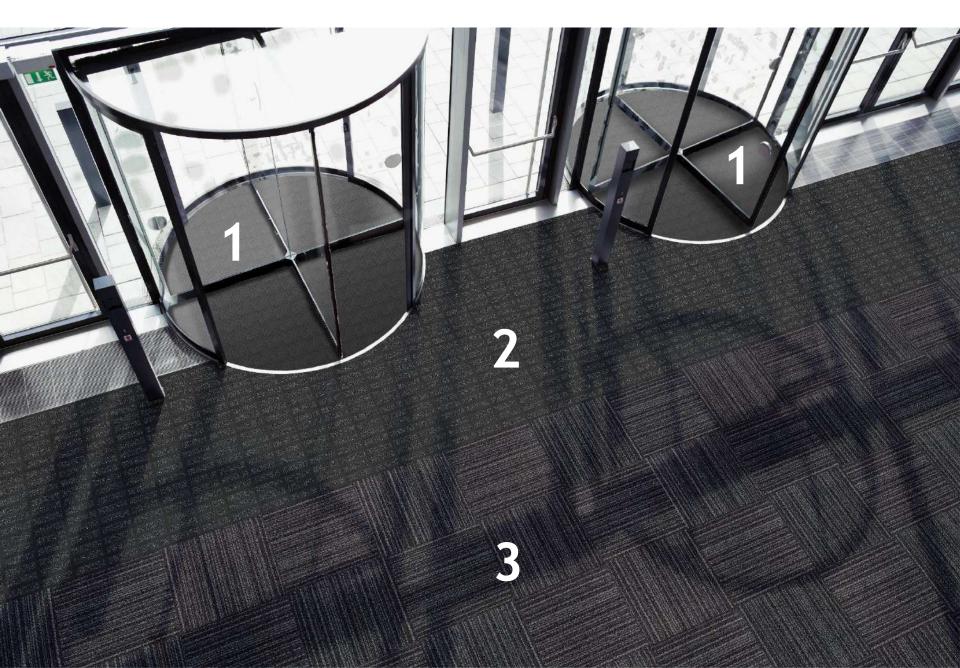

Mat Length vs. Percentage of Dirt and Moisture Caught

**Zone Entrance Flooring Concept** 

## Zone 1 and 2 and 3 before Hard Flooring

# Zone 1 and 2 before Hard Flooring