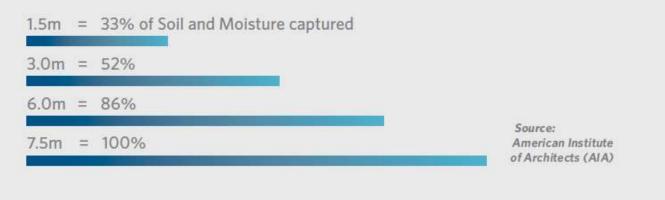

### THE ARCHITECTS VOICE

According to the AIA, a minimum of 7.5m of entrance flooring products must be installed to address 100% of the problem caused by dirt and moisture entering a building. This can go up to 12m in extreme traffic areas such as airports.

Mat Length vs. Percentage of Dirt and Moisture Caught

**Zone Entrance Flooring Concept** 