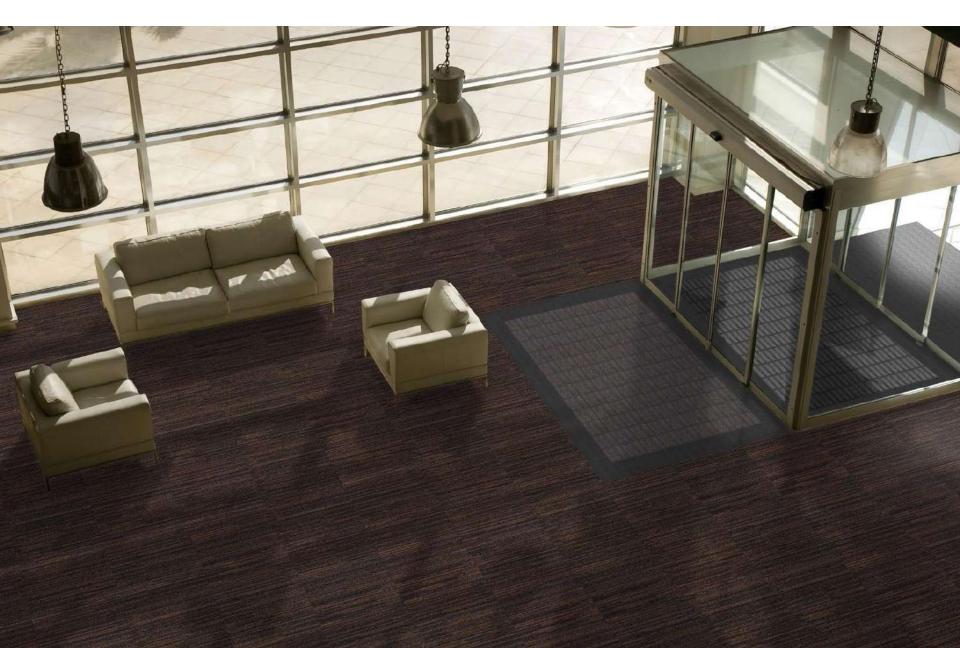

#### The need for Entrance Flooring Solutions

## The Need for Entrance Flooring Solutions

In commercial and public buildings, property owners and facility managers are constantly facing the challenge of keeping their facilities clean and safe, as well as optimizing their maintenance budget.

### THE ARCHITECTS VOICE

According to the AIA, a minimum of 7.5m of entrance flooring products must be installed to address 100% of the problem caused by dirt and moisture entering a building. This can go up to 12m in extreme traffic areas such as airports.

Mat Length vs. Percentage of Dirt and Moisture Caught

**Zone Entrance Flooring Concept** 