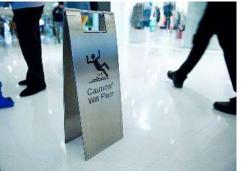

# 2. Improve Health & Safety

- Indoor air is found to be between two and <u>five times</u> more polluted than outside air, yet most people spend <u>60% to 90%</u> of their time indoors.
  "Environmental Protection Agency and American Lung Association"
- The average cost to defend a slip and fall lawsuit is \$50,000.00 "National Floor Safety Institute"
- Plaintiffs win 51% of premise liability claims. "Jury Verdict Research"

Efficient entrance flooring helps prevent slips and falls and improves indoor air quality by capturing dirt particles and stopping their migration in the building