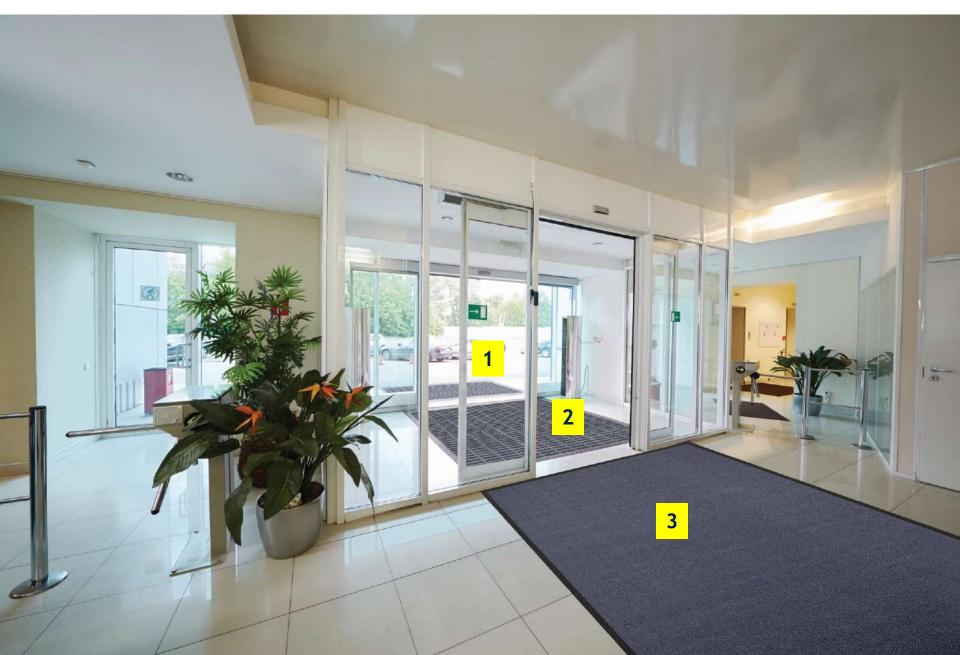

## Zone 1 and 2 and 3 before Hard Flooring

# Zones 1 and 2 and 3 before Carpet

# Zone 1 and 2 before Hard Flooring

### Zone 2 and 3 before Carpet

#### Zone 3 before Entrance Access Control

# The Complete Entrance Flooring Solution