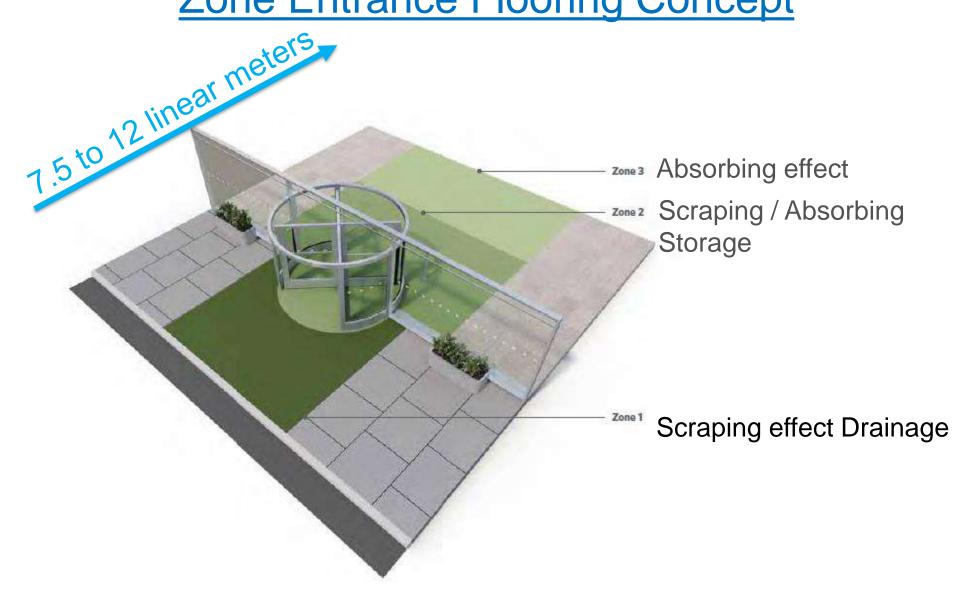

Mat Length vs. Percentage of Dirt and Moisture Caught

**Zone Entrance Flooring Concept** 

## Zone 1 and 2 and 3 before Hard Flooring

# Zones 1 and 2 and 3 before Carpet

# Zone 1 and 2 before Hard Flooring

### Zone 2 and 3 before Carpet

#### Zone 3 before Entrance Access Control