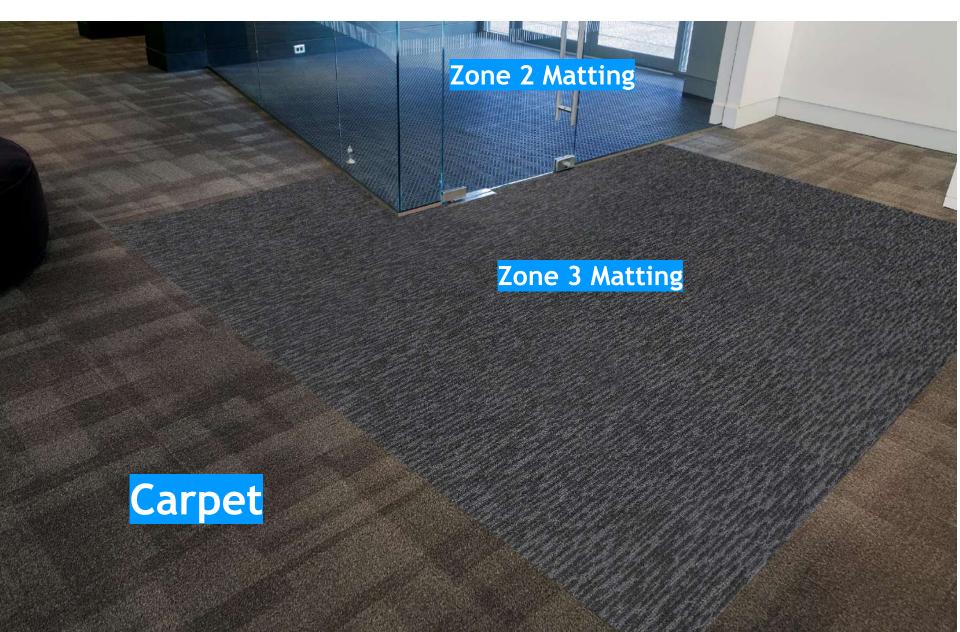

d opportunity to make a first impression !

Efficient entrance flooring solutions improve people's living experience while shopping, travelling, and working through:

- Pleasant aesthetics
- Better acoustics
- Walking comfort
- Cleanliness & safety







Architect's Voice from AIA

### THE ARCHITECTS VOICE

According to the AIA, a minimum of 7.5m of entrance flooring products must be installed to address 100% of the problem caused by dirt and moisture entering a building. This can go up to 12m in extreme traffic areas such as airports.

Mat Length vs. Percentage of Dirt and Moisture Caught







**Zone Entrance Flooring Concept** 



## Zone 1 and 2 and 3 before Hard Flooring



# Zones 1 and 2 and 3 before Carpet



# Zone 1 and 2 before Hard Flooring



### Zone 2 and 3 before Carpet



#### Zone 3 before Entrance Access Control



# The Complete Entrance Flooring Solution





# **Carpet Maintenance in a nutshell**

- Carpets don't wear out, but they ugly out
- Appearance Retention is the Key to carpet performance
- Entry Way System Stop DIRT entering your facility
- Daily Vacuuming & Spot Cleaning is a MUST
- Regular Deep Cleaning, as required
- Correct Equipment, Chemicals, Manpower are Critical
- Call us for a free demo of carpet cleaning







#### *Carpet Cleaning* we provide a complete treatment to your precious carpets so that their fabric is not affected at all.



VACUUM CLEANER NDOOR AIR QUALITY TESTING PROGRAM

#### ID #:

Meets Carpet Industry Standards fo

Soil Removal

Dust Containment
Appearance Retention

For Program Information Carpet and Rug Institut