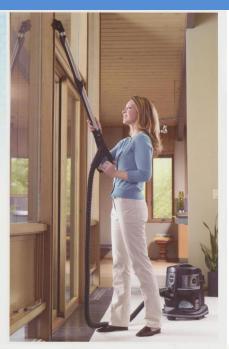

#### **Upholstery Tool**

- Works great on carpeted stairs and upholstered furniture.
- · Cleans drapes and curtains.
- Loosens and eliminates hairs, dead skin, bed bugs, crumbs and other particles from your bedding.