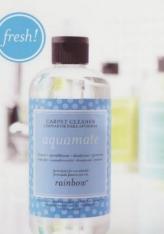

#### AquaMate<sup>®</sup> Carpet Cleaner Solution

#### Cleaner

Highly-concentrated formula removes stains and loosens embedded dirt.

#### Reconditioner

Helps remove any residual detergent from previous shampooing.

#### Deodorizer

Leaves your carpeted floors smelling fresh and clean.

#### Protector

Conditions carpet with a protective coating to help guard against resoiling.

Available from your Independent Authorized Rainbow Distributor.