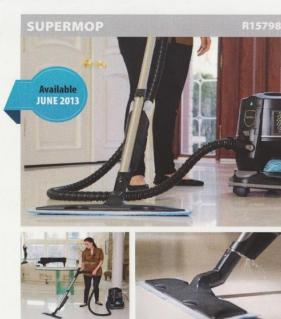

#### RainbowMate, MiniJet, RainJet, Supermop – Additional Accessories

- Massive size cleans large rooms in minutes Microfiber cloth attracts dust and dirt.
- Unlike other products, the SuperMop uses the Rainbow's power to extract excess liquid, leaving floots dry and squeaky clean.
- The reuseable microfiber JumboPads are washing machine safe and can be reused many times.
- The SuperMop may be used with plain water or water mixed with Rainbow's concentrated Clean Floer solution.
- Can be used without the RainJet as a dry duster mop if attached to the end of the standard wands: