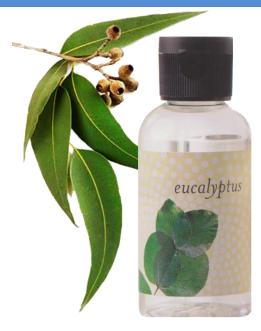

#### LUXURY COLLECTION

Lavender Juniper Mandarin Rosewood Orange Ginger Tea Tree Mint

rainbow

NATURAL ABSTRACT FROM EUCALYPTUS PLANT

•

•

NATURAL HEALING WITH EUCALYPTUS ESSENTIAL OIL

While eliminating dust and allergens from your home, the Rainbow<sup>®</sup> can

# aromatize the air.

Choose from several fragrances available from your Rainbow distributor.