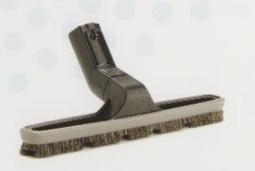

#### Floor & Wall Brush

- For clean and attractive looking hard surface floors.
- Consistent use will help prevent scratches caused by floor debris.
- Works great on walls.
- · Self-pivoting.