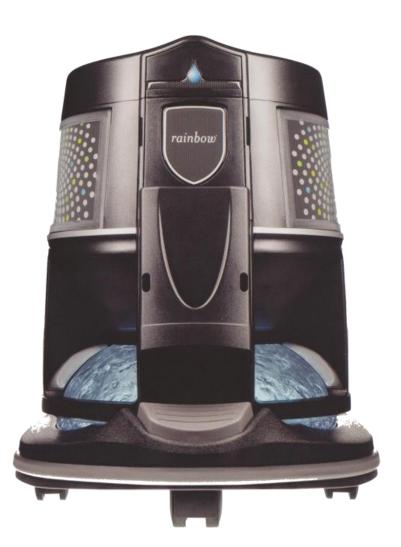

#### Rainbow – Basic + Accessories

NAL STREET STREET STREET

# The Rainbow® Cleaning System includes:

- Upholstery Tool
- Dusting Brush
- Floor and Wall Brush
- Crevice Tool
- Inflator Tool
- Coil Cleaner
- Attachment Caddy
- Aerofresh Bag
- Stainless Steel Wands
- 8-Foot Hose
- Dolly