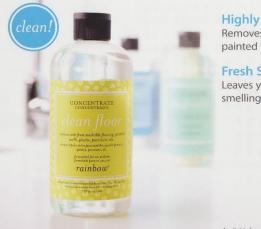

#### Rainbow<sup>®</sup> Clean Floor Solution

**Highly Concentrated Cleaner** Removes soils from washable flooring, painted walls, plastic, porcelain, etc.

#### **Fresh Scent**

Leaves your floors shiny clean and smelling ultra fresh.

Available from your Independent Authorized Rainbow Distributor.

DEODORIZE 🕂 SANITIZE

Give your home a breath of