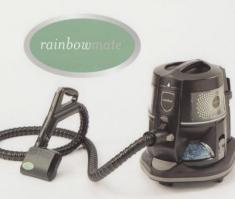

#### RainbowMate, MiniJet, RainJet, Supermop – Additional Accessories

### Extend the reach of your Rainbow<sup>\*</sup> with the RainbowMate:

- ✓ Sleek, lightweight design.
- ✓ Powerful motor-driven brush.
- ✓ Sized just right for:
  - Carpeted stairways
  - Upholstered furniture
  - Mattresses
  - Car interiors