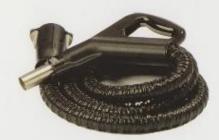

#### **Crevice Tool**

- Narrow and tight spaces.
- Along floor edges and baseboards.
- Deep down between sofa cushions.

sprayer

AN ATTACHMENT WITH

AROUND YOUR HOME.

**MANY USES** 

Power Nozzle Vacuum – Additional Accessory