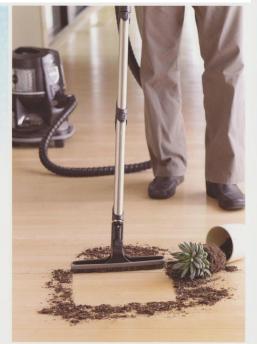

#### Floor & Wall Brush

- For clean and attractive looking hard surface floors.
- Consistent use will help prevent scratches caused by floor debris.
- Works great on walls.
- · Self-pivoting.