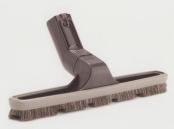

#### Floor & Wall Brush

- For clean and attractive looking hard surface floors.
- Consistent use will help prevent scratches caused by floor debris.
- Works great on walls.
- · Self-pivoting.