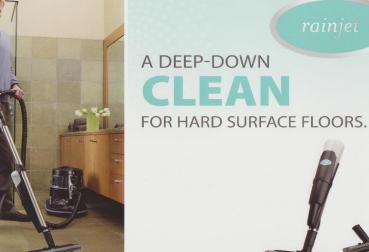

#### RainbowMate, MiniJet, RainJet, Supermop – Additional Accessories

#### All new accessory that attache

- Allows shampooing of smaller areas that AquaMate is not practical for, like stairways, closets and tight corners. Can also be used to shampoo upholstered furniture - couches, sofas and chairs.
- Great for spot cleaning and stain removal when you don't necessarily need to shampoo the whole room.
- Very easy to setup and use at a moment's notice.
  Uses Rainbow's powerful airflow to extract dirt and
- stains, leaving surface clean and dry. Small, handheld nozzle - allows you to see the dirt
- you are removing. Trigger on handle allows you to apply the exact
- Lightweight 10-foot hose reaches up stairways,
- On-board refillable tank (like the RainJe
- Ships with a starter bottle of concentrate AquaMate Shampoo solution.