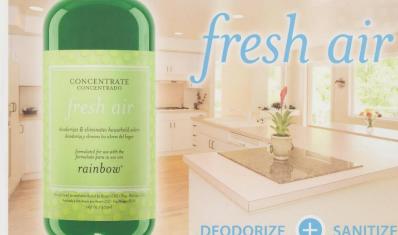

#### Rainbow<sup>®</sup> Clean Floor Solution

**Highly Concentrated Cleaner** Removes soils from washable flooring, painted walls, plastic, porcelain, etc.

#### **Fresh Scent**

Leaves your floors shiny clean and smelling ultra fresh.

Available from your Independent Authorized Rainbow Distributor.

DEODORIZE 🕂 SANITIZE

Give your home a breath of