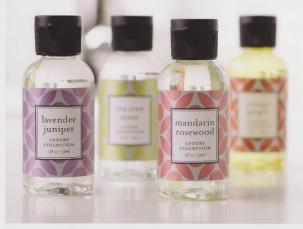

#### Fragrances

The cleanest, freshest scents nature has to offer.

Indulge your senses with four intriguing spa scents.

#### LUXURY COLLECTION

Lavender Juniper Mandarin Rosewood Orange Ginger Tea Tree Mint

rainbow

NATURAL ABSTRACT FROM EUCALYPTUS PLANT

•

•

NATURAL HEALING WITH EUCALYPTUS ESSENTIAL OIL

While eliminating dust and allergens from your home, the Rainbow<sup>®</sup> can